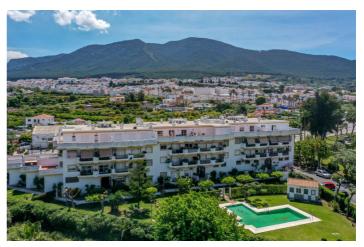

## Valle del Guadalhorce, Alhaurín el Grande

Spacious elevated ground floor apartment with open panoramic views of the garden, located in a small urbanization close to town, shops, bars, and good-quality restaurants. The property has a tourist license, allowing an opportunity to generate extra income from a robust market for both short and long-term rentals and comprises an entrance hall, guest bathroom, family bathroom, large open-plan lounge/diner with access to a covered terrace, and a fully fitted kitchen with access to a utility room and covered courtyard. There are four bedrooms. The property is in excellent condition, and features fitted wardrobes, hot/cold air conditioning, a communal swimming pool, an underground parking space, and a storage room. The neighboring village of Coin is within a ten-minute drive, and the beach and airport are around thirty minutes away. The vibrant town centre of Alhaurin El Grande is only a ten-minute walk. Ground Floor Apartment, Alhaurín el Grande, Costa del Sol. 4 Bedrooms, 2 Bathrooms, Built 100 m², Terrace 9 m². Setting: Close To Shops, Close To Town, Close To Schools, Urbanization. Condition: Excellent. Pool: Communal. Climate Control: Air Conditioning. Views: Mountain, Garden. Features: Covered Terrace, Fitted Wardrobes, Private Terrace, Storage Room, Utility Room.