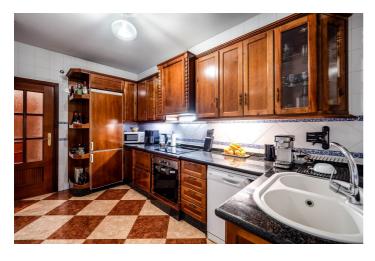

## Valle del Guadalhorce, Alhaurín el Grande

Spacious elevated ground floor apartment with open panoramic views of the garden, located in a small urbanization close to town, shops, bars, and good-quality restaurants. The property has a tourist license, allowing an opportunity to generate extra income from a robust market for both short and long-term rentals and comprises an entrance hall, guest bathroom, family bathroom, large open-plan lounge/diner with access to a covered terrace, and a fully fitted kitchen with access to a utility room and covered courtyard. There are four bedrooms. The property is in excellent condition, and features fitted wardrobes, hot/cold air conditioning, a communal swimming pool, an underground parking space, and a storage room. The neighboring village of Coin is within a ten-minute drive, and the beach and airport are around thirty minutes away. The vibrant town centre of Alhaurin El Grande is only a ten-minute walk. Ground Floor Apartment, Alhaurín el Grande, Costa del Sol. 4 Bedrooms, 2 Bathrooms, Built 100 m², Terrace 9 m². Setting: Close To Shops, Close To Town, Close To Schools, Urbanization. Condition: Excellent. Pool: Communal. Climate Control: Air Conditioning. Views: Mountain, Garden. Features: Covered Terrace, Fitted Wardrobes, Private Terrace, Storage Room, Utility Room.