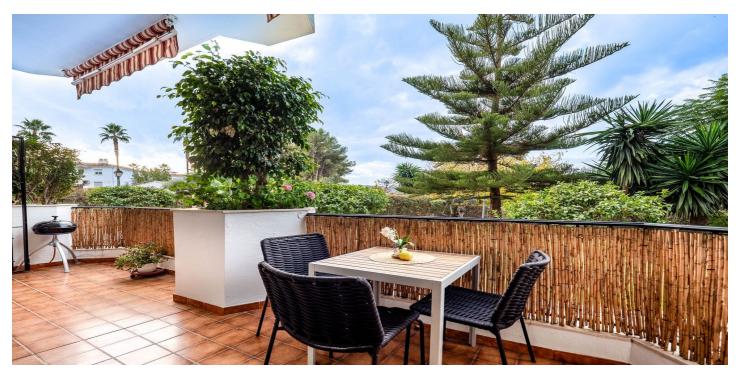

## Valle del Guadalhorce, Alhaurín el Grande

Spacious elevated ground floor apartment with open panoramic views of the garden, located in a small urbanization close to town, shops, bars, and good-quality restaurants. The property has a tourist license, allowing an opportunity to generate extra income from a robust market for both short and long-term rentals and comprises an entrance hall, guest bathroom, family bathroom, large open-plan lounge/diner with access to a covered terrace, and a fully fitted kitchen with access to a utility room and covered courtyard. There are four bedrooms. The property is in excellent condition, and features fitted wardrobes, hot/cold air conditioning, a communal swimming pool, an underground parking space, and a storage room. The neighboring village of Coin is within a ten-minute drive, and the beach and airport are around thirty minutes away. The vibrant town centre of Alhaurin El Grande is only a ten-minute walk. Ground Floor Apartment, Alhaurín el Grande, Costa del Sol. 4 Bedrooms, 2 Bathrooms, Built 100 m², Terrace 9 m². Setting: Close To Shops, Close To Town, Close To Schools, Urbanization. Condition: Excellent. Pool: Communal. Climate Control: Air Conditioning. Views: Mountain, Garden. Features: Covered Terrace, Fitted Wardrobes, Private Terrace, Storage Room, Utility Room.