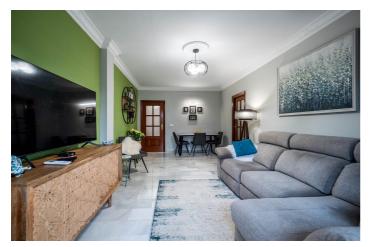

## Valle del Guadalhorce, Alhaurín el Grande

Spacious elevated ground floor apartment with open panoramic views of the garden, located in a small urbanization close to town, shops, bars, and good-quality restaurants. The property has a tourist license, allowing an opportunity to generate extra income from a robust market for both short and long-term rentals and comprises an entrance hall, guest bathroom, family bathroom, large open-plan lounge/diner with access to a covered terrace, and a fully fitted kitchen with access to a utility room and covered courtyard. There are four bedrooms. The property is in excellent condition, and features fitted wardrobes, hot/cold air conditioning, a communal swimming pool, an underground parking space, and a storage room. The neighboring village of Coin is within a ten-minute drive, and the beach and airport are around thirty minutes away. The vibrant town centre of Alhaurin El Grande is only a ten-minute walk. Ground Floor Apartment, Alhaurín el Grande, Costa del Sol. 4 Bedrooms, 2 Bathrooms, Built 100 m², Terrace 9 m². Setting: Close To Shops, Close To Town, Close To Schools, Urbanization. Condition: Excellent. Pool: Communal. Climate Control: Air Conditioning. Views: Mountain, Garden. Features: Covered Terrace, Fitted Wardrobes, Private Terrace, Storage Room, Utility Room.