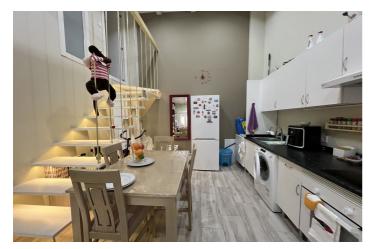

## Costa del Sol, Arroyo de la Miel

Located in one of the most sought-after areas of Benalmádena, this bright apartment with three bedrooms and two bathrooms with a shower is the perfect home for a family or perfect for investment. Just a few minutes' walk from the popular Parque de la Paloma and 900 meters from the beach, it offers an enviable location for those looking to enjoy a peaceful setting yet with all the amenities at hand. The layout: On the ground floor are two bedrooms, a bathroom, and the kitchen/living room. Upstairs is the third bedroom and another full bathroom. The property features a spacious living room, with a large window allowing natural light to flood the space throughout the day, creating a warm and welcoming atmosphere. The fully equipped open-plan kitchen is ideal for families who enjoy cooking together. The apartment is close to numerous shops, restaurants, and services, making everyday life easier. The nearby park is also perfect for children, who can enjoy its large green areas, playgrounds, and animals. With three spacious bedrooms, the home offers comfort and privacy for all family members or can be used as a great holiday investment. The modern and functional bathrooms have been designed with quality materials, while the air conditioning system ensures that the apartment remains comfortable throughout the year, both cold and hot. Without a doubt, a place that combines the tranquility of a natural setting with proximity to the beach and all the services necessary for a comfortable life. Don't miss the opportunity to visit it and make it your home!