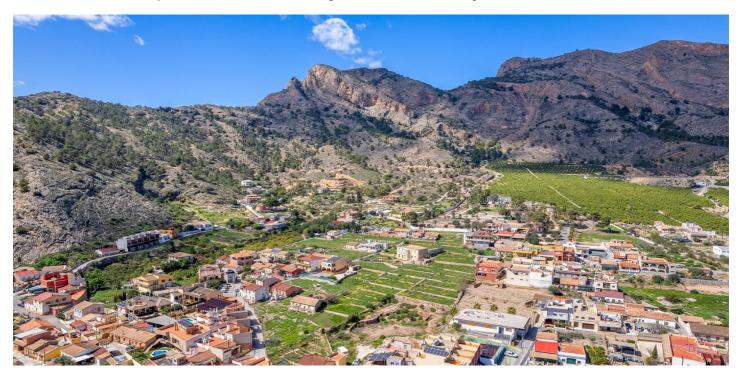

## Costa Blanca South, Orihuela

This remarkable 12,441 m<sup>2</sup> estate is located in the scenic Raiguero de Bonanza, a charming district of Orihuela, just 2 km from the city. The property features a majestic 431 m<sup>2</sup> rural house, offering excellent potential for renovation, alongside a mix of rustic and urban land. The estate includes 7,451 m<sup>2</sup> of rustic land, 3,488 m<sup>2</sup> of urban residential land, and 1,133 m<sup>2</sup> dedicated to roads and infrastructure. The rustic land benefits from essential services such as sewage, potable water, electricity, and telephone lines. Additionally, the property has a well with the right to irrigate the land and two water reservoirs, with a water usage right of 10,000 m<sup>3</sup> per year for irrigation. The house is spread over two levels with a distinctive façade and consists of seven bedrooms, two living rooms, two balconies, a large kitchen, a bathroom, a patio, a storage room, and a private chapel. This charming home offers the perfect opportunity for restoration, making it ideal for a family residence or rural tourism business. The property is surrounded by existing townhouses and private villas, both on urban and rustic land, providing a peaceful yet well-connected environment. Set at the foot of the Sierra de Orihuela, the estate offers breathtaking views of the mountains and the Vega del Segura valley. It is surrounded by hiking trails, leading to natural landmarks such as the Cruz de la Muela, and is just 3 km from the Monte de Hurchillo, a micro-reserve in the Alicante province. The property is also close to the Pedrera Wetland Reserve (6 km), the Sierra Escalona and Dehesa de Campoamor natural space (11 km), and is just 30 km from the beach and 50 km from Alicante International Airport. This estate provides a fantastic opportunity for those seeking a peaceful rural retreat with the convenience of being close to the city.