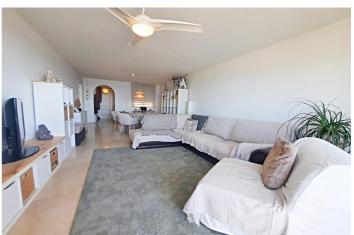

## Costa del Sol, Benalmádena

This spectacular penthouse on Avenida Retamar offers a unique living experience, where light, space and stunning sea views are protagonists in every corner. With 236 m² built, this house stands out for its spaciousness and distribution designed for comfort. The living room of 30 m² opens onto a large terrace of 47 m², an ideal space to enjoy the outdoors and the sea breeze. The kitchen, spacious and with dining area, invites you to share moments in a cozy and functional atmosphere.

It has two double bedrooms, one of them with en suite bathroom, plus a second full bathroom. The most extraordinary thing is that all the rooms have frontal sea views, offering a feeling of permanent connection with the environment. On the top floor, the 100 m² solarium becomes a true private oasis, with multiple possibilities of use and the option to expand the house with two additional rooms, as other neighbors have done with minimal reforms.