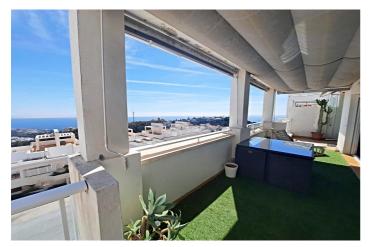

## Costa del Sol, Benalmádena

This spectacular penthouse on Avenida Retamar offers a unique living experience, where light, space and stunning sea views are protagonists in every corner. With 236 m² built, this house stands out for its spaciousness and distribution designed for comfort. The living room of 30 m² opens onto a large terrace of 47 m², an ideal space to enjoy the outdoors and the sea breeze. The kitchen, spacious and with dining area, invites you to share moments in a cozy and functional atmosphere.

It has two double bedrooms, one of them with en suite bathroom, plus a second full bathroom. The most extraordinary thing is that all the rooms have frontal sea views, offering a feeling of permanent connection with the environment. On the top floor, the 100 m² solarium becomes a true private oasis, with multiple possibilities of use and the option to expand the house with two additional rooms, as other neighbors have done with minimal reforms.