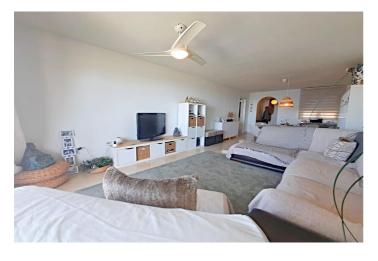

## Costa del Sol, Benalmádena

This spectacular penthouse on Avenida Retamar offers a unique living experience, where light, space and stunning sea views are protagonists in every corner. With 236 m² built, this house stands out for its spaciousness and distribution designed for comfort. The living room of 30 m² opens onto a large terrace of 47 m², an ideal space to enjoy the outdoors and the sea breeze. The kitchen, spacious and with dining area, invites you to share moments in a cozy and functional atmosphere.