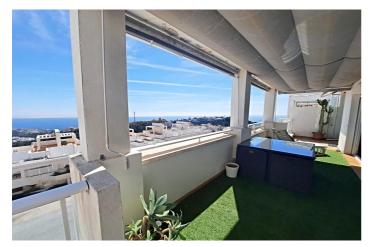

## Costa del Sol, Benalmádena

This spectacular penthouse on Avenida Retamar offers a unique living experience, where light, space and stunning sea views are protagonists in every corner. With 236 m² built, this house stands out for its spaciousness and distribution designed for comfort. The living room of 30 m² opens onto a large terrace of 47 m², an ideal space to enjoy the outdoors and the sea breeze. The kitchen, spacious and with dining area, invites you to share moments in a cozy and functional atmosphere.

It has two double bedrooms, one of them with en suite bathroom, plus a second full bathroom. The most extraordinary thing is that all the rooms have frontal sea views, offering a feeling of permanent connection with the environment. On the top floor, the 100 m² solarium becomes a true private oasis, with multiple possibilities of use and the option to expand the house with two additional rooms, as other neighbors have done with minimal reforms.