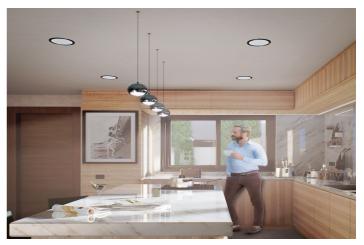

This is a modern and contemporary semi-detached house with a minimalist design creating an abundance of natural light. The property is spread over 2 floors, with an open plan layout on the ground floor creating a spacious living room with a large modern kitchen connected to the dining room and lounge. The large floor-to-ceiling sliding window that overlooks the covered terrace seamlessly blends indoor and outdoor living. Upstairs on the upper floor you will find 3 double bedrooms, the main one with an elegant en-suite bathroom, large dressing room and beautiful views of the Guadalhorce Valley and the garden. There are two further good sized double bedrooms and a family bathroom.