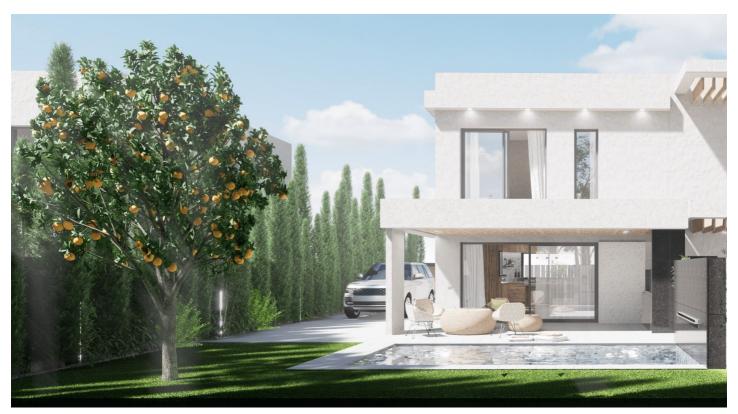

## Detached Villa for sale in Alhaurín de la Torre, Alhaurín de la Torre

485,000€

Reference: R4730371 Bedrooms: 3 Bathrooms: 3 Plot Size: 282m<sup>2</sup> Build Size: 165m<sup>2</sup> Terrace: 22m<sup>2</sup>

## Valle del Guadalhorce, Alhaurín de la Torre

New Development - Delivery in December 2024

This is a new residential development designed and created from love. The development is for a semi-detached house in Alhaurín de la Torre, located in the beautiful community of Taralpe. The house has a build size of 165m2 built on a 282m2 plot. It is distributed over two floor with 3 bedrooms, 3 bathrooms, covered terrace, private pool, garden, and driveway for 2 cars.

Outside you will find your own private oasis with a relaxing swimming pool, large covered terrace and garden. To the front of the property is a 2 car driveway and a hidden utility area, well designed for washing and additional storage. The property also has solar panels, thermal and acoustic insulation.

This place is very well connected, being only 2km from the center of Alhaurín de la Torre, and very close to the center of Malaga, the airport and the coast. The home is the perfect family or vacation home located in a quiet area with plenty of space and privacy.