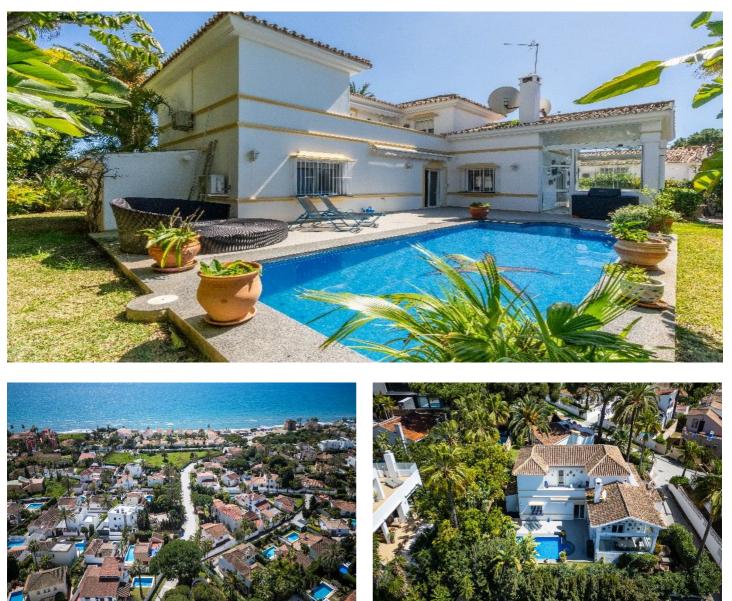

## Detached Villa for sale in Marbesa, Marbella

## Costa del Sol, Marbesa

Located in the peaceful, secure residential area of Marbesa, this warm Mediterranean-style villa offers the perfect blend of comfort, privacy, and convenience. Just a 1-minute walk from the beach, close to all amenities, and only a short drive to Marbella and Málaga Airport. The property boasts a magnificent private garden and pool, creating a serene retreat. The villa features 3 bedrooms all with en-suites across two floors: On the main floor of 126 m2; hallway with guest toilet, spectacular living room adjacent to a modern kitchen and seamless connection to the verandah (porch) and garden & pool of 24m2. 1 bedrooms (delete s)with ensuite bathroom. Upper floor of 88 m2 Two bedrooms with 2 ensuite bathrooms leading onto terrace with lovely sea views, including a master suite with (a dressing room?) and terrace. Basement of 116 m2 with lock up garage for 2 cars plus storage room. The home offers heated floors and wall radiators throughout, ensuring year-round comfort. Private parking for two cars completes this exceptional property. A perfect Mediterranean retreat to enjoy life under the sun. Call us to schedule a visit! -Chlorine pool. --Reverse cycle air con in lounge and all bedrooms. -Gas powered central heating.