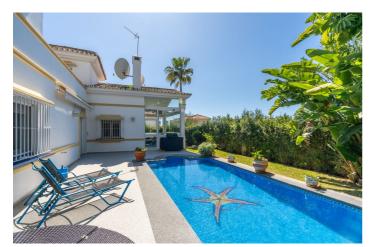

## Costa del Sol, Marbesa

Located in the peaceful, secure residential area of Marbesa, this warm Mediterranean-style villa offers the perfect blend of comfort, privacy, and convenience. Just a 1-minute walk from the beach, close to all amenities, and only a short drive to Marbella and Málaga Airport. The property boasts a magnificent private garden and pool, creating a serene retreat. The villa features 3 bedrooms all with en-suites across two floors: On the main floor of 126 m2; hallway with guest toilet, spectacular living room adjacent to a modern kitchen and seamless connection to the verandah (porch) and garden & pool of 24m2. 1 bedrooms (delete s)with ensuite bathroom. Upper floor of 88 m2 Two bedrooms with 2 ensuite bathrooms leading onto terrace with lovely sea views, including a master suite with (a dressing room?) and terrace. Basement of 116 m2 with lock up garage for 2 cars plus storage room. The home offers heated floors and wall radiators throughout, ensuring year-round comfort. Private parking for two cars completes this exceptional property. A perfect Mediterranean retreat to enjoy life under the sun. Call us to schedule a visit! -Chlorine pool. --Reverse cycle air con in lounge and all bedrooms. -Gas powered central heating.