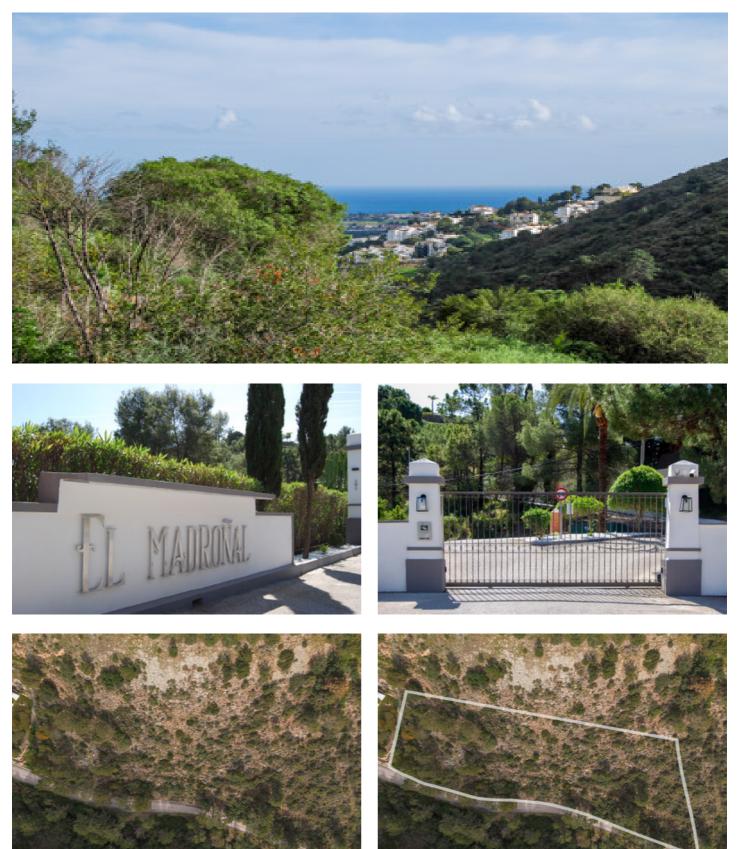

## Costa del Sol, Benahavís

A unique opportunity to acquire land in one of Benahavís\' most prestigious and sought-after communities, where luxury, privacy, and nature come together in perfect harmony. With 5,098 m<sup>2</sup> of land, this plot is nestled in an enviable natural setting, surrounded by lush greenery and offering total tranquility, within a gated community that provides 24-hour security, controlled access, and surveillance throughout the area. With a maximum buildable area of 1,019 m<sup>2</sup>, this land offers the ideal canvas to create the home of your dreams. Its prime location and south facing orientation ensure stunning sea and mountain views, while the peaceful, natural surroundings provide an exclusive sense of serenity, all just minutes from the vibrant luxury and entertainment of Marbella and Puerto Banús. The Costa del Sol is a paradise offering an unparalleled quality of life, with exceptional weather, world-class golf, and top-tier gastronomy and culture. Living in El Madroñal means enjoying the best of nature and exclusivity, without compromising on convenience. Don't miss out on this exceptional opportunity. Contact us for more information and to schedule a visit. The abbreviated information document is available to you. Expenses: Taxes (ITP or VAT+AJD) + Notarial and registration expenses. ALA