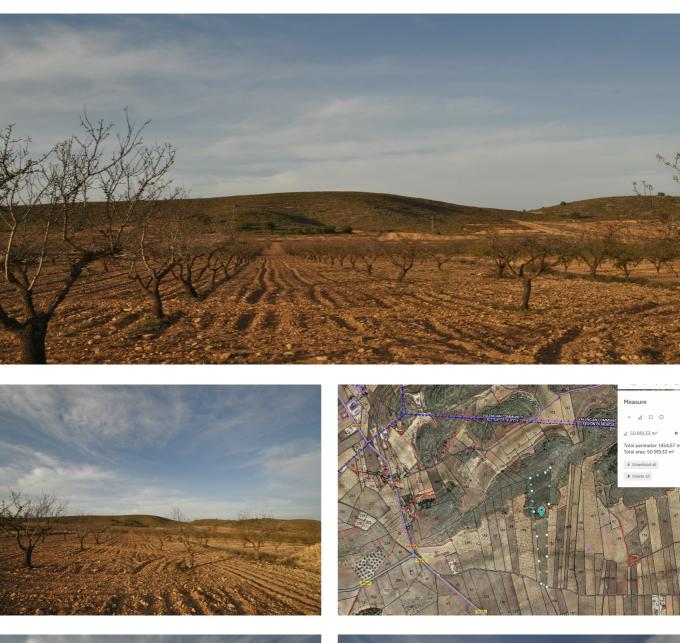

## Oriental, Abanilla

This legal building plot is located in Abanilla. The plot has 50.919,33m2. You will can build your dream house in Spain, and enjoy the lovely views from this land. We are specialists in the Costa Blanca and Costa Calida specialising in the Alicante and Murcia Inland regions with a particular emphasis on Elda, Pinoso, Aspe, Elche and surrounding areas. We are an established, well known and trusted company that has built a solid reputation amongst buyers and sellers since we began trading in 2004. We offer a complete service with no hidden charges or surprises, starting with sourcing the property, right through to completion, and an unrivalled after sales service which includes property management, building services, and general help and advice to make your new house a home. With a portfolio of well over 1400 properties for sale, we are confident that we can help, so just let us know your preferred property, budget and location, and we will do the rest.