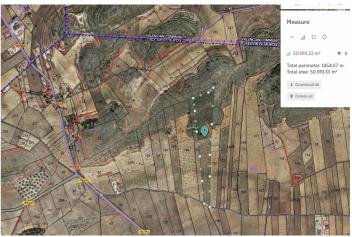

## Land for sale in Abanilla, Abanilla

85,995 €

Reference: RS20008 Plot Size: 50,919m<sup>2</sup>

## Oriental, Abanilla

This legal building plot is located in Abanilla. The plot has 50.919,33m2. You will can build your dream house in Spain, and enjoy the lovely views from this land. We are specialists in the Costa Blanca and Costa Calida specialising in the Alicante and Murcia Inland regions with a particular emphasis on Elda, Pinoso, Aspe, Elche and surrounding areas. We are an established, well known and trusted company that has built a solid reputation amongst buyers and sellers since we began trading in 2004. We offer a complete service with no hidden charges or surprises, starting with sourcing the property, right through to completion, and an unrivalled after sales service which includes property management, building services, and general help and advice to make your new house a home. With a portfolio of well over 1400 properties for sale, we are confident that we can help, so just let us know your preferred property, budget and location, and we will do the rest.