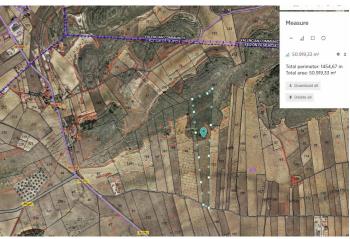

## Land for sale in Abanilla, Abanilla

85 995 €

Référence: RS20008 Terrain: 50 919m<sup>2</sup>

## Oriental, Abanilla

This legal building plot is located in Abanilla. The plot has 50.919,33m2. You will can build your dream house in Spain, and enjoy the lovely views from this land. We are specialists in the Costa Blanca and Costa Calida specialising in the Alicante and Murcia Inland regions with a particular emphasis on Elda, Pinoso, Aspe, Elche and surrounding areas. We are an established, well known and trusted company that has built a solid reputation amongst buyers and sellers since we began trading in 2004. We offer a complete service with no hidden charges or surprises, starting with sourcing the property, right through to completion, and an unrivalled after sales service which includes property management, building services, and general help and advice to make your new house a home. With a portfolio of well over 1400 properties for sale, we are confident that we can help, so just let us know your preferred property, budget and location, and we will do the rest.