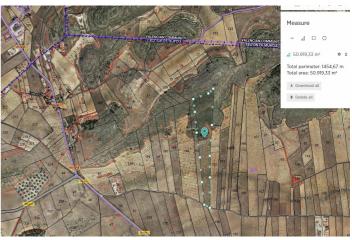

## Land for sale in Abanilla, Abanilla

85.995€

Referentie: RS20008 Plotgrootte: 50.919m<sup>2</sup>

## Oriental, Abanilla

This legal building plot is located in Abanilla. The plot has 50.919,33m2. You will can build your dream house in Spain, and enjoy the lovely views from this land. We are specialists in the Costa Blanca and Costa Calida specialising in the Alicante and Murcia Inland regions with a particular emphasis on Elda, Pinoso, Aspe, Elche and surrounding areas. We are an established, well known and trusted company that has built a solid reputation amongst buyers and sellers since we began trading in 2004. We offer a complete service with no hidden charges or surprises, starting with sourcing the property, right through to completion, and an unrivalled after sales service which includes property management, building services, and general help and advice to make your new house a home. With a portfolio of well over 1400 properties for sale, we are confident that we can help, so just let us know your preferred property, budget and location, and we will do the rest.