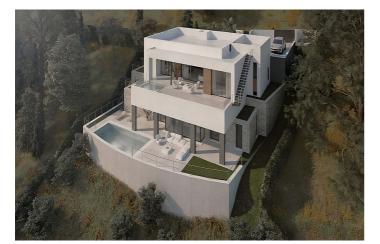

## Costa del Sol, Elviria

Residential Plot for sale, with building permit included for sale, in Elviria, Marbella. Plot 1542 m<sup>2</sup>. The plot object of the project is type UE-4 (0.2 m2t/m2s) and is currently without any type of building. Elviria: The Hidden Treasure of Marbella's Sun-Kissed Coast Nestled in the heart of Costa del Sol, just a few kilometers east of Marbella, lies the serene neighborhood of Elviria. With its blend of stunning natural beauty, luxurious facilities, and warm Mediterranean charm, Elviria truly captures the essence of life in Andalusia. The plot is sold with a Basic Project that defines an isolated single-family home. The house will have beautiful views of the forests and the sea, it is implemented on three levels at different levels, computing the different areas as basements, ground floor and upper floor according to justification in the graphic documentation. The characteristic and main use of the building is Residential Use in its single-family housing modality. Setting : Close To Golf, Close To Shops, Close To Sea, Close To Schools, Close To Forest. Orientation : South East, South. Views : Sea, Mountain, Golf, Panoramic, Garden, Urban, Forest, Street. Category : Golf, Investment, Luxury, Off Plan, With Planning Permission.