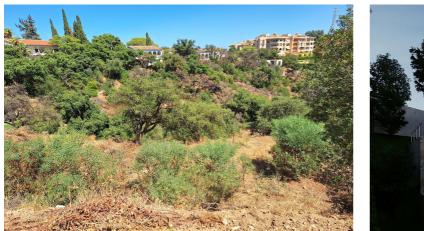

## Costa del Sol, Elviria

Residential Plot for sale, with building permit included for sale, in Elviria, Marbella. Plot 1542 m<sup>2</sup>. The plot object of the project is type UE-4 (0.2 m2t/m2s) and is currently without any type of building. Elviria: The Hidden Treasure of Marbella's Sun-Kissed Coast Nestled in the heart of Costa del Sol, just a few kilometers east of Marbella, lies the serene neighborhood of Elviria. With its blend of stunning natural beauty, luxurious facilities, and warm Mediterranean charm, Elviria truly captures the essence of life in Andalusia. The plot is sold with a Basic Project that defines an isolated single-family home. The house will have beautiful views of the forests and the sea, it is implemented on three levels at different levels, computing the different areas as basements, ground floor and upper floor according to justification in the graphic documentation. The characteristic and main use of the building is Residential Use in its single-family housing modality. Setting : Close To Golf, Close To Shops, Close To Sea, Close To Schools, Close To Forest. Orientation : South East, South. Views : Sea, Mountain, Golf, Panoramic, Garden, Urban, Forest, Street. Category : Golf, Investment, Luxury, Off Plan, With Planning Permission.