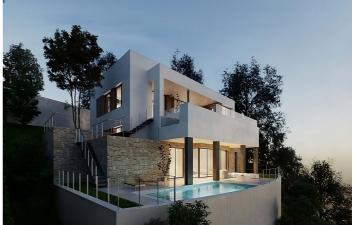

## Costa del Sol, Elviria

Residential Plot for sale, with building permit included for sale, in Elviria, Marbella. Plot 1542 m<sup>2</sup>. The plot object of the project is type UE-4 (0.2 m2t/m2s) and is currently without any type of building. Elviria: The Hidden Treasure of Marbella's Sun-Kissed Coast Nestled in the heart of Costa del Sol, just a few kilometers east of Marbella, lies the serene neighborhood of Elviria. With its blend of stunning natural beauty, luxurious facilities, and warm Mediterranean charm, Elviria truly captures the essence of life in Andalusia. The plot is sold with a Basic Project that defines an isolated single-family home. The house will have beautiful views of the forests and the sea, it is implemented on three levels at different levels, computing the different areas as basements, ground floor and upper floor according to justification in the graphic documentation. The characteristic and main use of the building is Residential Use in its single-family housing modality. Setting : Close To Golf, Close To Shops, Close To Sea, Close To Schools, Close To Forest. Orientation : South East, South. Views : Sea, Mountain, Golf, Panoramic, Garden, Urban, Forest, Street. Category : Golf, Investment, Luxury, Off Plan, With Planning Permission.