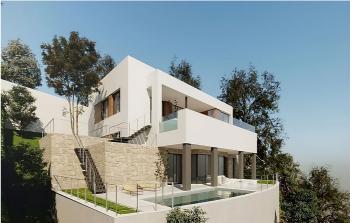

## Costa del Sol, Elviria

Residential Plot for sale, with building permit included for sale, in Elviria, Marbella. Plot 1542 m<sup>2</sup>. The plot object of the project is type UE-4 (0.2 m2t/m2s) and is currently without any type of building. Elviria: The Hidden Treasure of Marbella's Sun-Kissed Coast Nestled in the heart of Costa del Sol, just a few kilometers east of Marbella, lies the serene neighborhood of Elviria. With its blend of stunning natural beauty, luxurious facilities, and warm Mediterranean charm, Elviria truly captures the essence of life in Andalusia. The plot is sold with a Basic Project that defines an isolated single-family home. The house will have beautiful views of the forests and the sea, it is implemented on three levels at different levels, computing the different areas as basements, ground floor and upper floor according to justification in the graphic documentation. The characteristic and main use of the building is Residential Use in its single-family housing modality. Setting : Close To Golf, Close To Shops, Close To Sea, Close To Schools, Close To Forest. Orientation : South East, South. Views : Sea, Mountain, Golf, Panoramic, Garden, Urban, Forest, Street. Category : Golf, Investment, Luxury, Off Plan, With Planning Permission.