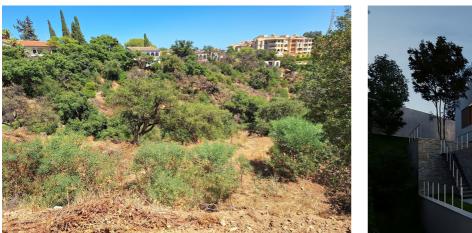

## Costa del Sol, Elviria

Residential Plot for sale, with building permit included for sale, in Elviria, Marbella. Plot 1542 m<sup>2</sup>. The plot object of the project is type UE-4 (0.2 m2t/m2s) and is currently without any type of building. Elviria: The Hidden Treasure of Marbella's Sun-Kissed Coast Nestled in the heart of Costa del Sol, just a few kilometers east of Marbella, lies the serene neighborhood of Elviria. With its blend of stunning natural beauty, luxurious facilities, and warm Mediterranean charm, Elviria truly captures the essence of life in Andalusia. The plot is sold with a Basic Project that defines an isolated single-family home. The house will have beautiful views of the forests and the sea, it is implemented on three levels at different levels, computing the different areas as basements, ground floor and upper floor according to justification in the graphic documentation. The characteristic and main use of the building is Residential Use in its single-family housing modality. Setting : Close To Golf, Close To Shops, Close To Sea, Close To Schools, Close To Forest. Orientation : South East, South. Views : Sea, Mountain, Golf, Panoramic, Garden, Urban, Forest, Street. Category : Golf, Investment, Luxury, Off Plan, With Planning Permission.