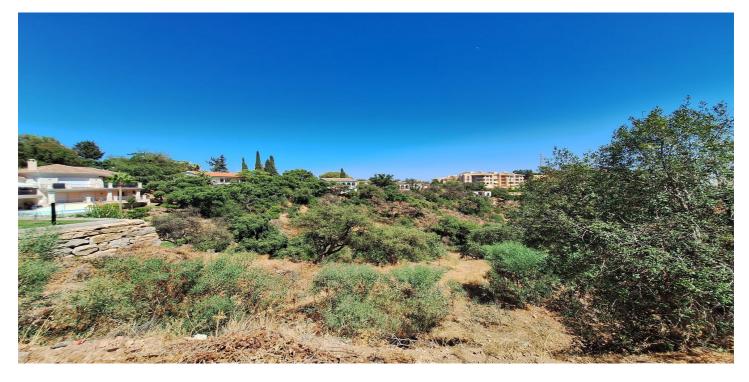

## Costa del Sol, Elviria

Residential Plot for sale, with building permit included for sale, in Elviria, Marbella. Plot 1542 m<sup>2</sup>. The plot object of the project is type UE-4 (0.2 m2t/m2s) and is currently without any type of building. Elviria: The Hidden Treasure of Marbella's Sun-Kissed Coast Nestled in the heart of Costa del Sol, just a few kilometers east of Marbella, lies the serene neighborhood of Elviria. With its blend of stunning natural beauty, luxurious facilities, and warm Mediterranean charm, Elviria truly captures the essence of life in Andalusia. The plot is sold with a Basic Project that defines an isolated single-family home. The house will have beautiful views of the forests and the sea, it is implemented on three levels at different levels, computing the different areas as basements, ground floor and upper floor according to justification in the graphic documentation. The characteristic and main use of the building is Residential Use in its single-family housing modality. Setting : Close To Golf, Close To Shops, Close To Sea, Close To Schools, Close To Forest. Orientation : South East, South. Views : Sea, Mountain, Golf, Panoramic, Garden, Urban, Forest, Street. Category : Golf, Investment, Luxury, Off Plan, With Planning Permission.