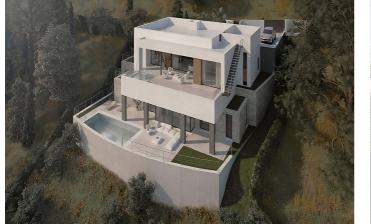

## Costa del Sol, Elviria

Residential Plot for sale, with building permit included for sale, in Elviria, Marbella. Plot 1542 m<sup>2</sup>. The plot object of the project is type UE-4 (0.2 m2t/m2s) and is currently without any type of building. Elviria: The Hidden Treasure of Marbella's Sun-Kissed Coast Nestled in the heart of Costa del Sol, just a few kilometers east of Marbella, lies the serene neighborhood of Elviria. With its blend of stunning natural beauty, luxurious facilities, and warm Mediterranean charm, Elviria truly captures the essence of life in Andalusia. The plot is sold with a Basic Project that defines an isolated single-family home. The house will have beautiful views of the forests and the sea, it is implemented on three levels at different levels, computing the different areas as basements, ground floor and upper floor according to justification in the graphic documentation. The characteristic and main use of the building is Residential Use in its single-family housing modality. Setting : Close To Golf, Close To Shops, Close To Sea, Close To Schools, Close To Forest. Orientation : South East, South. Views : Sea, Mountain, Golf, Panoramic, Garden, Urban, Forest, Street. Category : Golf, Investment, Luxury, Off Plan, With Planning Permission.