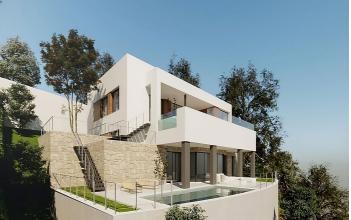

## Costa del Sol, Elviria

Residential Plot for sale, with building permit included for sale, in Elviria, Marbella. Plot 1542 m<sup>2</sup>. The plot object of the project is type UE-4 (0.2 m2t/m2s) and is currently without any type of building. Elviria: The Hidden Treasure of Marbella's Sun-Kissed Coast Nestled in the heart of Costa del Sol, just a few kilometers east of Marbella, lies the serene neighborhood of Elviria. With its blend of stunning natural beauty, luxurious facilities, and warm Mediterranean charm, Elviria truly captures the essence of life in Andalusia. The plot is sold with a Basic Project that defines an isolated single-family home. The house will have beautiful views of the forests and the sea, it is implemented on three levels at different levels, computing the different areas as basements, ground floor and upper floor according to justification in the graphic documentation. The characteristic and main use of the building is Residential Use in its single-family housing modality. Setting : Close To Golf, Close To Shops, Close To Sea, Close To Schools, Close To Forest. Orientation : South East, South. Views : Sea, Mountain, Golf, Panoramic, Garden, Urban, Forest, Street. Category : Golf, Investment, Luxury, Off Plan, With Planning Permission.