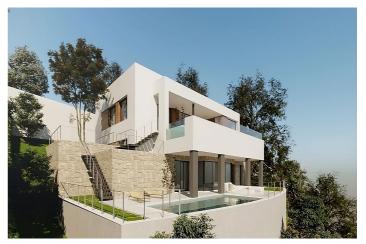

## Costa del Sol, Elviria

Residential Plot for sale, with building permit included for sale, in Elviria, Marbella. Plot 1542 m². The plot object of the project is type UE-4 (0.2 m2t/m2s) and is currently without any type of building. Elviria: The Hidden Treasure of Marbella's Sun-Kissed Coast Nestled in the heart of Costa del Sol, just a few kilometers east of Marbella, lies the serene neighborhood of Elviria. With its blend of stunning natural beauty, luxurious facilities, and warm Mediterranean charm, Elviria truly captures the essence of life in Andalusia. The plot is sold with a Basic Project that defines an isolated single-family home. The house will have beautiful views of the forests and the sea, it is implemented on three levels at different levels, computing the different areas as basements, ground floor and upper floor according to justification in the graphic documentation. The characteristic and main use of the building is Residential Use in its single-family housing modality. Setting: Close To Golf, Close To Shops, Close To Sea, Close To Schools, Close To Forest. Orientation: South East, South. Views: Sea, Mountain, Golf, Panoramic, Garden, Urban, Forest, Street. Category: Golf, Investment, Luxury, Off Plan, With Planning Permission.