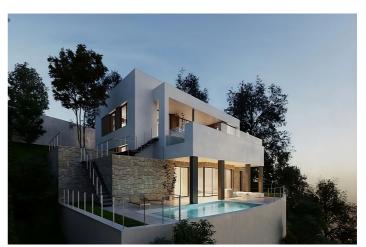

## Costa del Sol, Elviria

Residential Plot for sale, with building permit included for sale, in Elviria, Marbella. Plot 1542 m². The plot object of the project is type UE-4 (0.2 m2t/m2s) and is currently without any type of building. Elviria: The Hidden Treasure of Marbella's Sun-Kissed Coast Nestled in the heart of Costa del Sol, just a few kilometers east of Marbella, lies the serene neighborhood of Elviria. With its blend of stunning natural beauty, luxurious facilities, and warm Mediterranean charm, Elviria truly captures the essence of life in Andalusia. The plot is sold with a Basic Project that defines an isolated single-family home. The house will have beautiful views of the forests and the sea, it is implemented on three levels at different levels, computing the different areas as basements, ground floor and upper floor according to justification in the graphic documentation. The characteristic and main use of the building is Residential Use in its single-family housing modality. Setting: Close To Golf, Close To Shops, Close To Sea, Close To Schools, Close To Forest. Orientation: South East, South. Views: Sea, Mountain, Golf, Panoramic, Garden, Urban, Forest, Street. Category: Golf, Investment, Luxury, Off Plan, With Planning Permission.