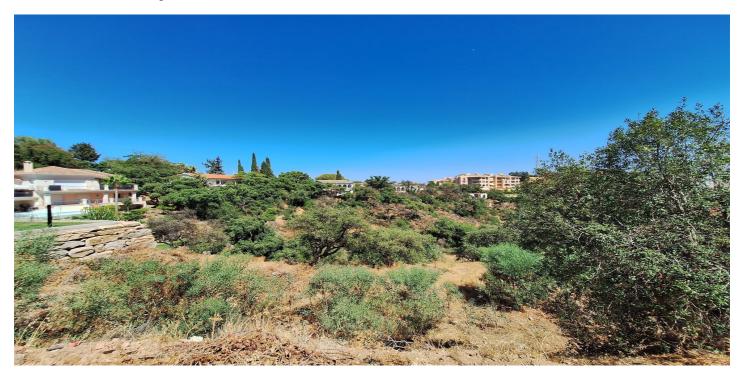

## Costa del Sol, Elviria

Residential Plot for sale, with building permit included for sale, in Elviria, Marbella. Plot 1542 m². The plot object of the project is type UE-4 (0.2 m2t/m2s) and is currently without any type of building. Elviria: The Hidden Treasure of Marbella's Sun-Kissed Coast Nestled in the heart of Costa del Sol, just a few kilometers east of Marbella, lies the serene neighborhood of Elviria. With its blend of stunning natural beauty, luxurious facilities, and warm Mediterranean charm, Elviria truly captures the essence of life in Andalusia. The plot is sold with a Basic Project that defines an isolated single-family home. The house will have beautiful views of the forests and the sea, it is implemented on three levels at different levels, computing the different areas as basements, ground floor and upper floor according to justification in the graphic documentation. The characteristic and main use of the building is Residential Use in its single-family housing modality. Setting: Close To Golf, Close To Shops, Close To Sea, Close To Schools, Close To Forest. Orientation: South East, South. Views: Sea, Mountain, Golf, Panoramic, Garden, Urban, Forest, Street. Category: Golf, Investment, Luxury, Off Plan, With Planning Permission.