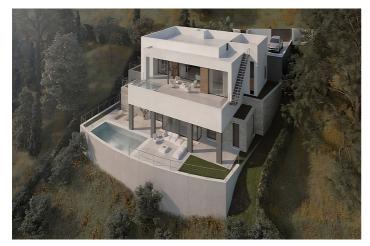

## Costa del Sol, Elviria

Residential Plot for sale, with building permit included for sale, in Elviria, Marbella. Plot 1542 m². The plot object of the project is type UE-4 (0.2 m2t/m2s) and is currently without any type of building. Elviria: The Hidden Treasure of Marbella's Sun-Kissed Coast Nestled in the heart of Costa del Sol, just a few kilometers east of Marbella, lies the serene neighborhood of Elviria. With its blend of stunning natural beauty, luxurious facilities, and warm Mediterranean charm, Elviria truly captures the essence of life in Andalusia. The plot is sold with a Basic Project that defines an isolated single-family home. The house will have beautiful views of the forests and the sea, it is implemented on three levels at different levels, computing the different areas as basements, ground floor and upper floor according to justification in the graphic documentation. The characteristic and main use of the building is Residential Use in its single-family housing modality. Setting: Close To Golf, Close To Shops, Close To Sea, Close To Schools, Close To Forest. Orientation: South East, South. Views: Sea, Mountain, Golf, Panoramic, Garden, Urban, Forest, Street. Category: Golf, Investment, Luxury, Off Plan, With Planning Permission.