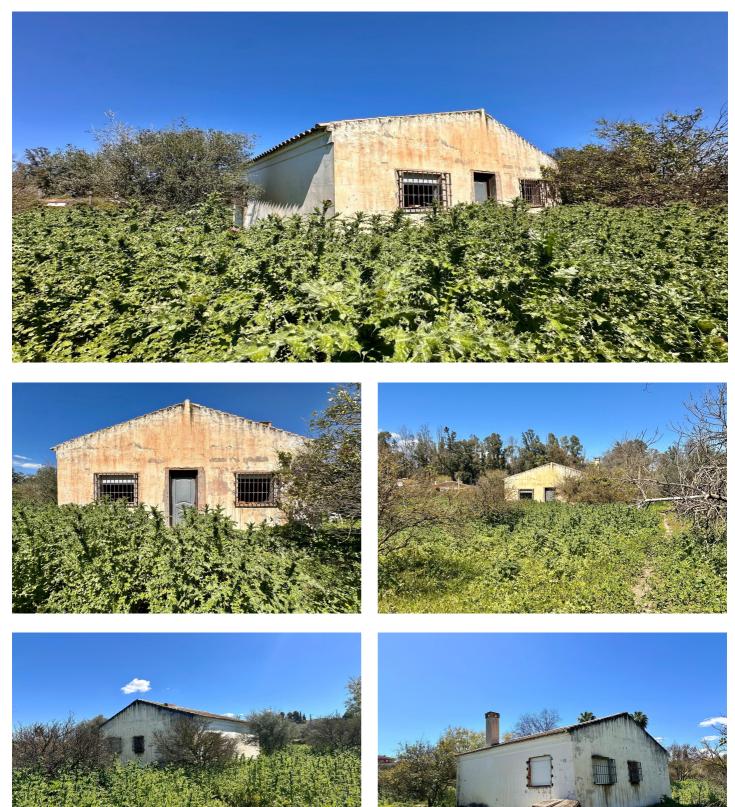

## Finca - Rural Estate for sale in Coín, Coín

Reference: R5001622 Bedrooms: 2 Bathrooms: 1 Plot Size: 4,439m<sup>2</sup> Build Size: 65m<sup>2</sup>

## Valle del Guadalhorce, Coín

Nestled in the peaceful countryside, just 15 minutes away from the thriving town of Coin where there is an abundance of amenities, bars and restaurants. This perfect location is Surrounded by just over 4,439 m2 of lush productive land which has an abundance of greenery. The fenced land belonging to the property is plentiful with a wide variety of fruit trees such as oranges, lemons, mandarins, nisperos, pomegranates etc. The house consists of 2 bedrooms, a bathroom and an open plan living room and kitchen . This is an ideal reform project. Surrounded by nature, it is a paradise for nature lovers and the perfect base to explore the beautiful local area . The house is a reform project , ideal to be converted into a beautiful, tranquil country property. Let your imagination soar as you embrace the allure of country living. This is a great opportunity that can be customised to your liking. Providing a lot of options for making this your dream country home, a place to relax and enjoy. Do not miss the chance to own a peaceful piece of traditional Spanish life. Property is not mortgageable. Has no AFO. Please contact for more information.

**Condition** Renovation Required Restoration Required

Kitchen Not Fitted Utilities Electricity Drinkable Water Views Mountain Panoramic Country Garden Forest Pool Room for Pool

Garden Private Category Investment Bargain Cheap Distressed Resale