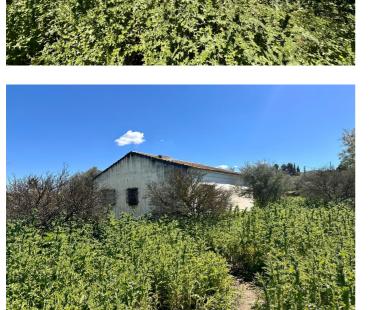

## Finca - Rural Estate for sale in Coín, Coín

 $\label{eq:rescaled} \begin{array}{ccc} \mbox{Référence: } R5001622 & \mbox{Chambres: } 2 & \mbox{Bain: } 1 & \mbox{Terrain: } 4\,439m^2 & \mbox{Construite: } 65m^2 \end{array}$ 

## Valle del Guadalhorce, Coín

Nestled in the peaceful countryside, just 15 minutes away from the thriving town of Coin where there is an abundance of amenities, bars and restaurants. This perfect location is Surrounded by just over 4,439 m2 of lush productive land which has an abundance of greenery. The fenced land belonging to the property is plentiful with a wide variety of fruit trees such as oranges, lemons, mandarins, nisperos, pomegranates etc. The house consists of 2 bedrooms, a bathroom and an open plan living room and kitchen . This is an ideal reform project. Surrounded by nature, it is a paradise for nature lovers and the perfect base to explore the beautiful local area . The house is a reform project , ideal to be converted into a beautiful, tranquil country property. Let your imagination soar as you embrace the allure of country living. This is a great opportunity that can be customised to your liking. Providing a lot of options for making this your dream country home, a place to relax and enjoy. Do not miss the chance to own a peaceful piece of traditional Spanish life. Property is not mortgageable. Has no AFO. Please contact for more information.