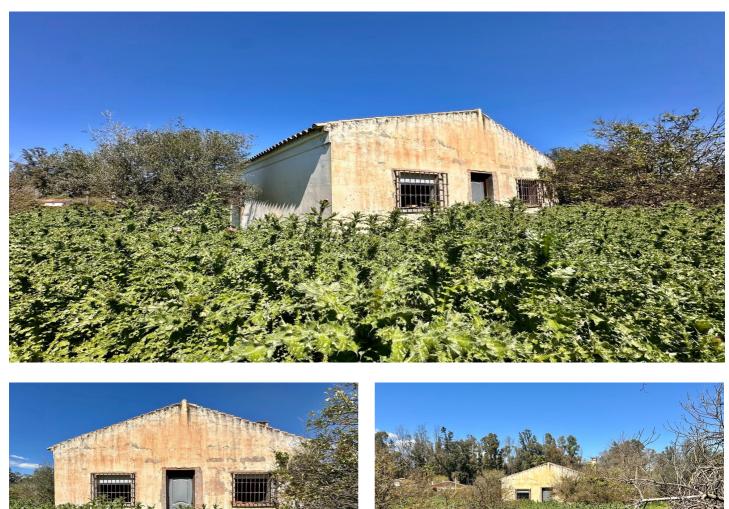

## Finca - Rural Estate for sale in Coín, Coín

 $\label{eq:rescaled} \begin{array}{ccc} \mbox{Référence: } R5001622 & \mbox{Chambres: } 2 & \mbox{Bain: } 1 & \mbox{Terrain: } 4\,439m^2 & \mbox{Construite: } 65m^2 \end{array}$ 

## Valle del Guadalhorce, Coín

Nestled in the peaceful countryside, just 15 minutes away from the thriving town of Coin where there is an abundance of amenities, bars and restaurants. This perfect location is Surrounded by just over 4,439 m2 of lush productive land which has an abundance of greenery. The fenced land belonging to the property is plentiful with a wide variety of fruit trees such as oranges, lemons, mandarins, nisperos, pomegranates etc. The house consists of 2 bedrooms, a bathroom and an open plan living room and kitchen . This is an ideal reform project. Surrounded by nature, it is a paradise for nature lovers and the perfect base to explore the beautiful local area . The house is a reform project , ideal to be converted into a beautiful, tranquil country property. Let your imagination soar as you embrace the allure of country living. This is a great opportunity that can be customised to your liking. Providing a lot of options for making this your dream country home, a place to relax and enjoy. Do not miss the chance to own a peaceful piece of traditional Spanish life. Property is not mortgageable. Has no AFO. Please contact for more information.