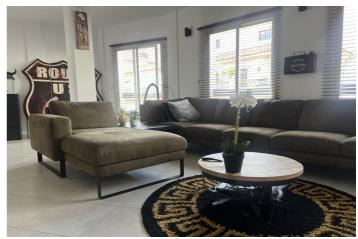

The first floor features an open-plan living area seamlessly connected to a fully equipped kitchen and a generously sized separate dining area. Accessible from the kitchen is a dedicated laundry room equipped with washing machine and dryer facilities. Additionally, on this floor, you'll discover the master bedroom complete with an en-suite bathroom and built-in wardrobes.