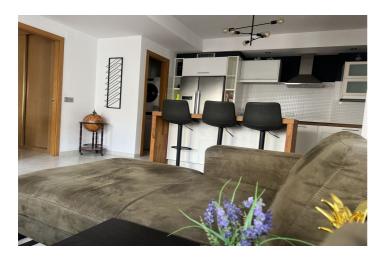

The first floor features an open-plan living area seamlessly connected to a fully equipped kitchen and a generously sized separate dining area. Accessible from the kitchen is a dedicated laundry room equipped with washing machine and dryer facilities. Additionally, on this floor, you'll discover the master bedroom complete with an en-suite bathroom and built-in wardrobes.