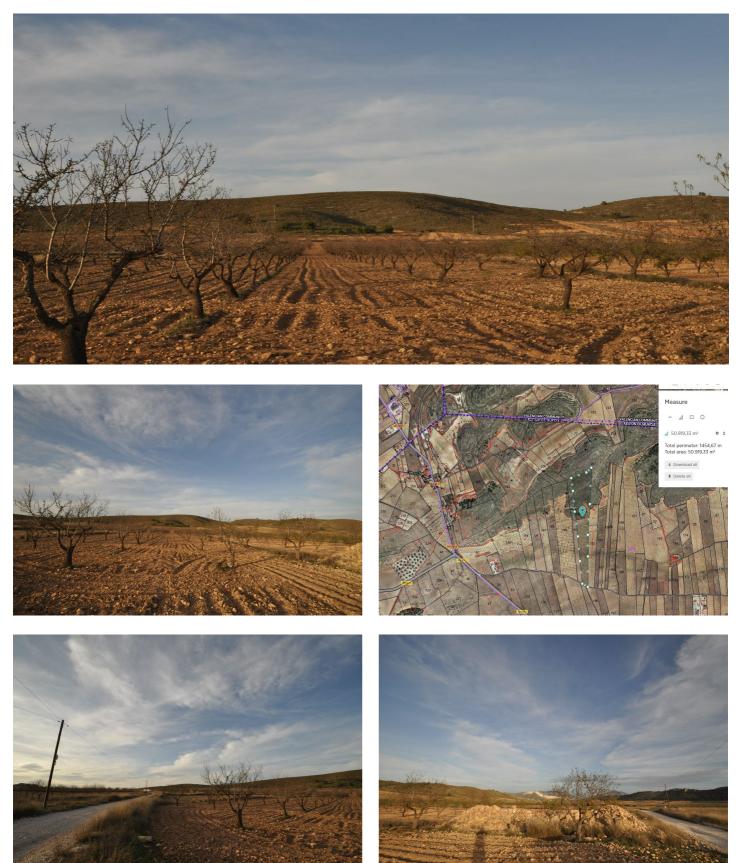

## Land for sale in Abanilla, Abanilla

**Referenz:** R5002540 **Grundstücksgröße:** 50.919m<sup>2</sup>

## Oriental, Abanilla

This legal building plot is located in Abanilla. The plot has 50.919,33m2. You will can build your dream house in Spain, and enjoy the lovely views from this land. We are specialists in the Costa Blanca and Costa Calida specialising in the Alicante and Murcia Inland regions with a particular emphasis on Elda, Pinoso, Aspe, Elche and surrounding areas. We are an established, well known and trusted company that has built a solid reputation amongst buyers and sellers since we began trading in 2004. We offer a complete service with no hidden charges or surprises, starting with sourcing the property, right through to completion, and an unrivalled after sales service which includes property management, building services, and general help and advice to make your new house a home. With a portfolio of well over 1400 properties for sale, we are confident that we can help, so just let us know your preferred property, budget and location, and we will do the rest.