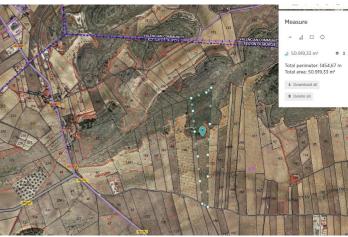

## Land for sale in Abanilla, Abanilla

85,995 €

Reference: R5002540 Plot Size: 50,919m<sup>2</sup>

## Oriental, Abanilla

This legal building plot is located in Abanilla. The plot has 50.919,33m2. You will can build your dream house in Spain, and enjoy the lovely views from this land. We are specialists in the Costa Blanca and Costa Calida specialising in the Alicante and Murcia Inland regions with a particular emphasis on Elda, Pinoso, Aspe, Elche and surrounding areas. We are an established, well known and trusted company that has built a solid reputation amongst buyers and sellers since we began trading in 2004. We offer a complete service with no hidden charges or surprises, starting with sourcing the property, right through to completion, and an unrivalled after sales service which includes property management, building services, and general help and advice to make your new house a home. With a portfolio of well over 1400 properties for sale, we are confident that we can help, so just let us know your preferred property, budget and location, and we will do the rest.