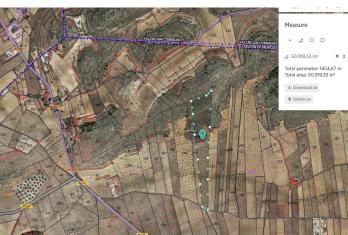

## Land for sale in Abanilla, Abanilla

85.995€

Referentie: R5002540 Plotgrootte: 50.919m<sup>2</sup>

## Oriental, Abanilla

This legal building plot is located in Abanilla. The plot has 50.919,33m2. You will can build your dream house in Spain, and enjoy the lovely views from this land. We are specialists in the Costa Blanca and Costa Calida specialising in the Alicante and Murcia Inland regions with a particular emphasis on Elda, Pinoso, Aspe, Elche and surrounding areas. We are an established, well known and trusted company that has built a solid reputation amongst buyers and sellers since we began trading in 2004. We offer a complete service with no hidden charges or surprises, starting with sourcing the property, right through to completion, and an unrivalled after sales service which includes property management, building services, and general help and advice to make your new house a home. With a portfolio of well over 1400 properties for sale, we are confident that we can help, so just let us know your preferred property, budget and location, and we will do the rest.