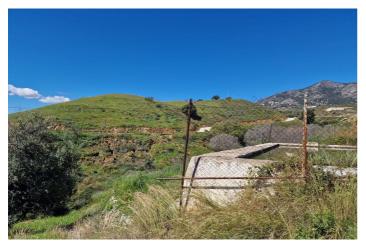

The plot is classified as rustic, allowing for the construction of a farmhouse, which would be ideal for a small retreat in nature. It could include a construction of up to about 30 m<sup>2</sup>, in accordance with the local regulations of Mijas, maintaining the rustic character and harmony with the natural surroundings.

Possibility to build a farmhouse of 30m2 approx. and a warehouse. (details to be consulted with Mijas town hall).

Existe la posibilidad de adquirir más o parcelas por separado en la zona, consultar precios y opciones.