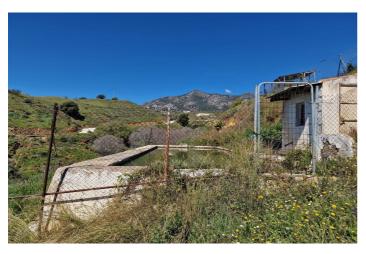

The plot is classified as rustic, allowing for the construction of a farmhouse, which would be ideal for a small retreat in nature. It could include a construction of up to about 30 m<sup>2</sup>, in accordance with the local regulations of Mijas, maintaining the rustic character and harmony with the natural surroundings.

Possibility to build a farmhouse of 30m2 approx. and a warehouse. (details to be consulted with Mijas town hall).

Existe la posibilidad de adquirir más o parcelas por separado en la zona, consultar precios y opciones.