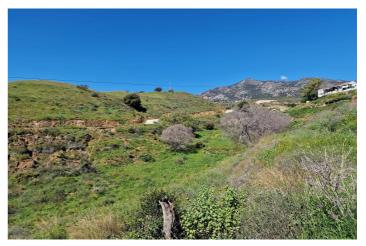

## RUSTIC LAND FOR SALE IN MIJAS, MALAGA

Rustic land in Mijas, Malaga, of 13,000 m<sup>2</sup>, with sea views, this is a unique property, perfect for those looking for tranquillity and natural beauty. This plot offers a large expanse of land, which characterise the area. The slight slope of the land can allow for spectacular views of the Mediterranean Sea, creating a serene and picturesque environment.

The plot is classified as rustic, allowing for the construction of a farmhouse, which would be ideal for a small retreat in nature. It could include a construction of up to about 30 m<sup>2</sup>, in accordance with the local regulations of Mijas, maintaining the rustic character and harmony with the natural surroundings.

The sea views could be the highlight of the plot, offering panoramic views of the ocean as well as the nearby coastline.

It is well communicated, with rural roads nearby and access to basic services such as water and electricity, if not directly on the plot, it is possible to connect them through the nearby infrastructures.

It is the ideal place for those looking to escape the hustle and bustle of the city and enjoy nature, but without losing the spectacular views and proximity to the coast.

Features of the property:

RUSTIC LAND NOT FOR DEVELOPMENT 16.977m2 approx.