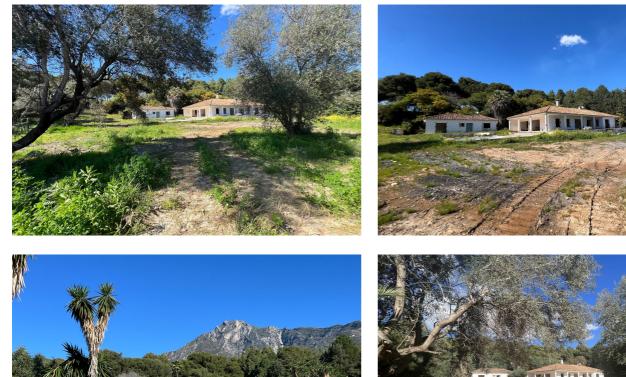

## Costa del Sol, Sierra Blanca

A property to reform or demolish with sea and mountain views, situated on a residential plot of 3.000 m<sup>2</sup>, south-facing and located near the prestigious communities of Sierra Blanca and Rocio de Nagueles, at the foot of La Concha mountain, just minutes from the Golden Mile, Puerto Banús, and all amenities. It is possible to build a 1,000 m<sup>2</sup> house including the basement. This flat plot has full infrastructure and services, making it ideal for building a large villa. The property has a reform license.

Views Sea Mountain Garden Pool Pool Room for Pool Setting Urbanisation Close To Town Close To Schools Close To Forest