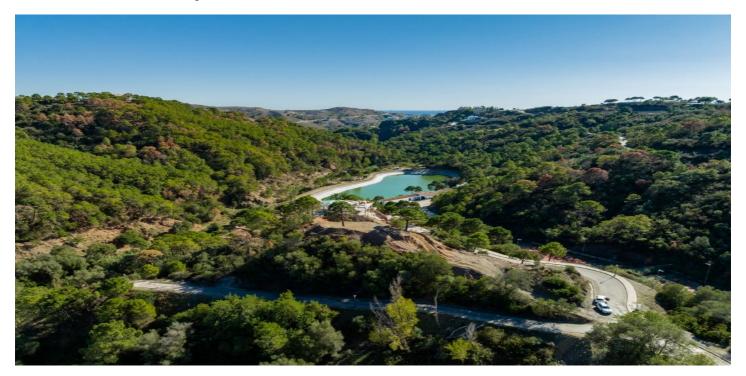

## Costa del Sol, Benahavís

Residential plot in Montemayor, introducing a unique opportunity in an exclusive setting.

Located atop the hills of Benahavis, within the natural enclave of the Montemayor Valley, plot A16, is a private sanctuary, a blank canvas to create the home of your dreams. A natural paradise bathed in the warm southern sun, where a lush forest, majestic mountains, a serene lake, and the vast sea intertwine in an unparalleled spectacle. This 2,870 square meter plot, located in the prestigious Montemayor development, invites you to explore endless possibilities.

With a maximum building capacity of 366 square meters, this space offers the freedom to build a customized oasis, tailored to your needs. Adjacent to it, you will find top-notch tennis courts and golf courses, along with the most exclusive clubs, making this place a landmark in southern Spain for those seeking to indulge in life to the fullest. Benahavis is both a city and a municipality in the province of Malaga, ideally located just 7 km from the coast and about a 20-minute drive from Marbella. An authentic Andalusian village nestled in a picturesque valley surrounded by spectacular mountains, and is especially popular among nature and gastronomy enthusiasts.