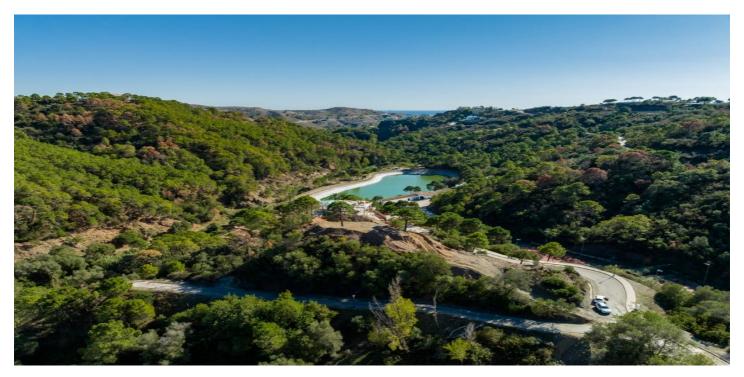

## Costa del Sol, Benahavís

Residential plot in Montemayor, introducing a unique opportunity in an exclusive setting.

Located atop the hills of Benahavis, within the natural enclave of the Montemayor Valley, plot A16, is a private sanctuary, a blank canvas to create the home of your dreams. A natural paradise bathed in the warm southern sun, where a lush forest, majestic mountains, a serene lake, and the vast sea intertwine in an unparalleled spectacle. This 2,870 square meter plot, located in the prestigious Montemayor development, invites you to explore endless possibilities.

With a maximum building capacity of 366 square meters, this space offers the freedom to build a customized oasis, tailored to your needs. Adjacent to it, you will find top-notch tennis courts and golf courses, along with the most exclusive clubs, making this place a landmark in southern Spain for those seeking to indulge in life to the fullest. Benahavis is both a city and a municipality in the province of Malaga, ideally located just 7 km from the coast and about a 20-minute drive from Marbella. An authentic Andalusian village nestled in a picturesque valley surrounded by spectacular mountains, and is especially popular among nature and gastronomy enthusiasts.