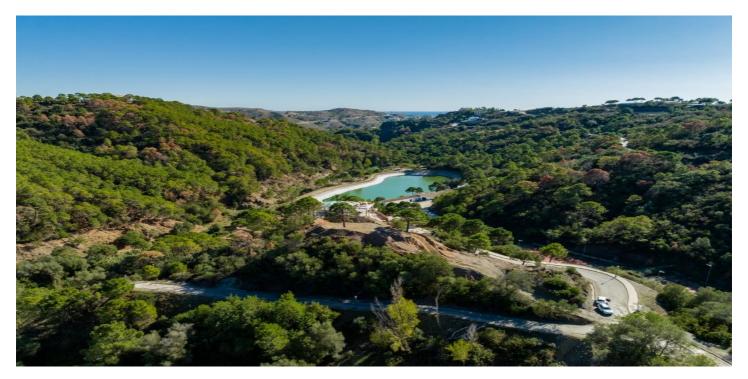

## Costa del Sol, Benahavís

Residential plot in Montemayor, introducing a unique opportunity in an exclusive setting.

Located atop the hills of Benahavis, within the natural enclave of the Montemayor Valley, plot A16, is a private sanctuary, a blank canvas to create the home of your dreams. A natural paradise bathed in the warm southern sun, where a lush forest, majestic mountains, a serene lake, and the vast sea intertwine in an unparalleled spectacle. This 2,870 square meter plot, located in the prestigious Montemayor development, invites you to explore endless possibilities.

With a maximum building capacity of 366 square meters, this space offers the freedom to build a customized oasis, tailored to your needs. Adjacent to it, you will find top-notch tennis courts and golf courses, along with the most exclusive clubs, making this place a landmark in southern Spain for those seeking to indulge in life to the fullest. Benahavis is both a city and a municipality in the province of Malaga, ideally located just 7 km from the coast and about a 20-minute drive from Marbella. An authentic Andalusian village nestled in a picturesque valley surrounded by spectacular mountains, and is especially popular among nature and gastronomy enthusiasts.