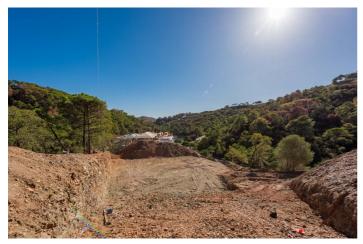

## Costa del Sol, Benahavís

Residential plot in Montemayor, introducing a unique opportunity in an exclusive setting.

Located atop the hills of Benahavis, within the natural enclave of the Montemayor Valley, plot A16, is a private sanctuary, a blank canvas to create the home of your dreams. A natural paradise bathed in the warm southern sun, where a lush forest, majestic mountains, a serene lake, and the vast sea intertwine in an unparalleled spectacle. This 2,870 square meter plot, located in the prestigious Montemayor development, invites you to explore endless possibilities.

With a maximum building capacity of 366 square meters, this space offers the freedom to build a customized oasis, tailored to your needs. Adjacent to it, you will find top-notch tennis courts and golf courses, along with the most exclusive clubs, making this place a landmark in southern Spain for those seeking to indulge in life to the fullest. Benahavis is both a city and a municipality in the province of Malaga, ideally located just 7 km from the coast and about a 20-minute drive from Marbella. An authentic Andalusian village nestled in a picturesque valley surrounded by spectacular mountains, and is especially popular among nature and gastronomy enthusiasts.