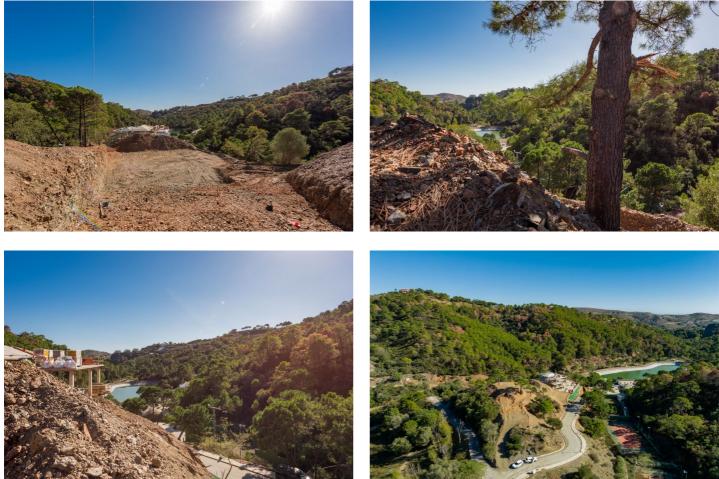

## Costa del Sol, Benahavís

Residential plot in Montemayor, introducing a unique opportunity in an exclusive setting.

Located atop the hills of Benahavis, within the natural enclave of the Montemayor Valley, plot A16, is a private sanctuary, a blank canvas to create the home of your dreams. A natural paradise bathed in the warm southern sun, where a lush forest, majestic mountains, a serene lake, and the vast sea intertwine in an unparalleled spectacle. This 2,870 square meter plot, located in the prestigious Montemayor development, invites you to explore endless possibilities.

With a maximum building capacity of 366 square meters, this space offers the freedom to build a customized oasis, tailored to your needs. Adjacent to it, you will find top-notch tennis courts and golf courses, along with the most exclusive clubs, making this place a landmark in southern Spain for those seeking to indulge in life to the fullest. Benahavis is both a city and a municipality in the province of Malaga, ideally located just 7 km from the coast and about a 20-minute drive from Marbella. An authentic Andalusian village nestled in a picturesque valley surrounded by spectacular mountains, and is especially popular among nature and gastronomy enthusiasts.