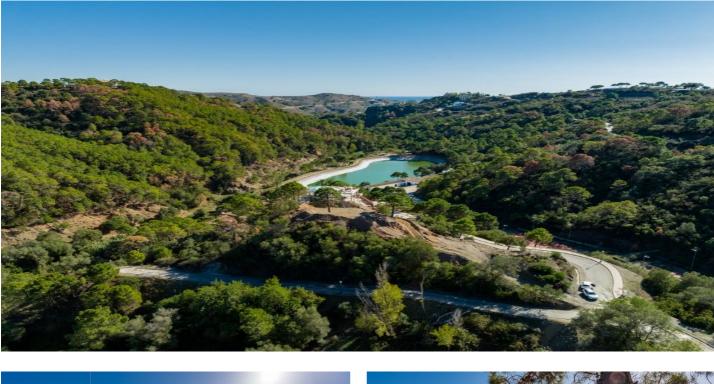

## Costa del Sol, Benahavís

Residential plot in Montemayor, introducing a unique opportunity in an exclusive setting.

Located atop the hills of Benahavis, within the natural enclave of the Montemayor Valley, plot A16, is a private sanctuary, a blank canvas to create the home of your dreams. A natural paradise bathed in the warm southern sun, where a lush forest, majestic mountains, a serene lake, and the vast sea intertwine in an unparalleled spectacle. This 2,870 square meter plot, located in the prestigious Montemayor development, invites you to explore endless possibilities.

With a maximum building capacity of 366 square meters, this space offers the freedom to build a customized oasis, tailored to your needs. Adjacent to it, you will find top-notch tennis courts and golf courses, along with the most exclusive clubs, making this place a landmark in southern Spain for those seeking to indulge in life to the fullest. Benahavis is both a city and a municipality in the province of Malaga, ideally located just 7 km from the coast and about a 20-minute drive from Marbella. An authentic Andalusian village nestled in a picturesque valley surrounded by spectacular mountains, and is especially popular among nature and gastronomy enthusiasts.