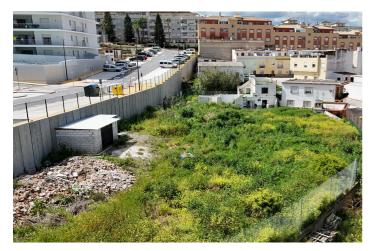

## Valle del Guadalhorce, Coín

Investment Opportunity in Coín. Discover this exceptional 553.06 m<sup>2</sup> urban plot, located in the heart of Coín's urban center, an area undergoing rapid development. With a buildable area of 1,180 m<sup>2</sup>, plus the possibility of adding basements, this land is ideal for the construction of duplex or triplex homes, as well as modern apartments. The price also includes a 1,020 m<sup>2</sup> plot of land considered unconsolidated, where you can have green areas if you so desire. Imagine creating a space where families can enjoy the convenience of living in the city center, with all the necessary services within easy reach, without the need for a vehicle. The municipal ordinance classifies this property as Consolidated Urban Land (ENSANCHE POPULAR N-2), which guarantees an already developed urban environment with great potential. Additionally, attached to this property, you'll find another plot classified as Unconsolidated Urban Land (UE-19) with a surface area of 1,020 m<sup>2</sup>, also intended for development, further expanding the investment possibilities. Don't miss this unique opportunity to contribute to the growth of Coín and create a project that will make a difference in the community. Contact us for more information and start shaping your vision!