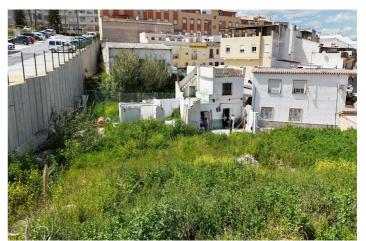

## Valle del Guadalhorce, Coín

Investment Opportunity in Coín. Discover this exceptional 553.06 m<sup>2</sup> urban plot, located in the heart of Coín's urban center, an area undergoing rapid development. With a buildable area of 1,180 m<sup>2</sup>, plus the possibility of adding basements, this land is ideal for the construction of duplex or triplex homes, as well as modern apartments. The price also includes a 1,020 m<sup>2</sup> plot of land considered unconsolidated, where you can have green areas if you so desire. Imagine creating a space where families can enjoy the convenience of living in the city center, with all the necessary services within easy reach, without the need for a vehicle. The municipal ordinance classifies this property as Consolidated Urban Land (ENSANCHE POPULAR N-2), which guarantees an already developed urban environment with great potential. Additionally, attached to this property, you'll find another plot classified as Unconsolidated Urban Land (UE-19) with a surface area of 1,020 m<sup>2</sup>, also intended for development, further expanding the investment possibilities. Don't miss this unique opportunity to contribute to the growth of Coín and create a project that will make a difference in the community. Contact us for more information and start shaping your vision!