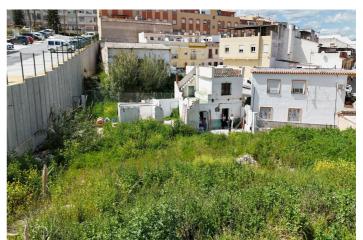

## Valle del Guadalhorce, Coín

Investment Opportunity in Coín. Discover this exceptional 553.06 m<sup>2</sup> urban plot, located in the heart of Coín's urban center, an area undergoing rapid development. With a buildable area of 1,180 m<sup>2</sup>, plus the possibility of adding basements, this land is ideal for the construction of duplex or triplex homes, as well as modern apartments. The price also includes a 1,020 m<sup>2</sup> plot of land considered unconsolidated, where you can have green areas if you so desire. Imagine creating a space where families can enjoy the convenience of living in the city center, with all the necessary services within easy reach, without the need for a vehicle. The municipal ordinance classifies this property as Consolidated Urban Land (ENSANCHE POPULAR N-2), which guarantees an already developed urban environment with great potential. Additionally, attached to this property, you'll find another plot classified as Unconsolidated Urban Land (UE-19) with a surface area of 1,020 m<sup>2</sup>, also intended for development, further expanding the investment possibilities. Don't miss this unique opportunity to contribute to the growth of Coín and create a project that will make a difference in the community. Contact us for more information and start shaping your vision!