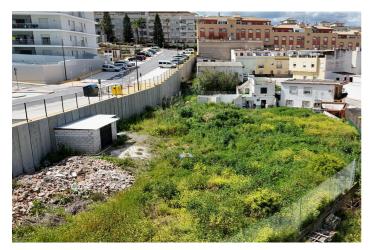

## Valle del Guadalhorce, Coín

Investment Opportunity in Coín. Discover this exceptional 553.06 m<sup>2</sup> urban plot, located in the heart of Coín's urban center, an area undergoing rapid development. With a buildable area of 1,180 m<sup>2</sup>, plus the possibility of adding basements, this land is ideal for the construction of duplex or triplex homes, as well as modern apartments. The price also includes a 1,020 m<sup>2</sup> plot of land considered unconsolidated, where you can have green areas if you so desire. Imagine creating a space where families can enjoy the convenience of living in the city center, with all the necessary services within easy reach, without the need for a vehicle. The municipal ordinance classifies this property as Consolidated Urban Land (ENSANCHE POPULAR N-2), which guarantees an already developed urban environment with great potential. Additionally, attached to this property, you'll find another plot classified as Unconsolidated Urban Land (UE-19) with a surface area of 1,020 m<sup>2</sup>, also intended for development, further expanding the investment possibilities. Don't miss this unique opportunity to contribute to the growth of Coín and create a project that will make a difference in the community. Contact us for more information and start shaping your vision!