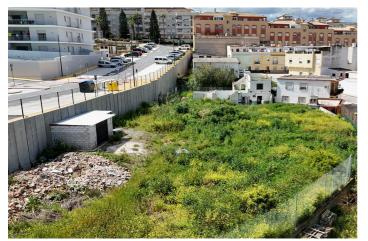

## Valle del Guadalhorce, Coín

Investment Opportunity in Coín. Discover this exceptional 553.06 m<sup>2</sup> urban plot, located in the heart of Coín's urban center, an area undergoing rapid development. With a buildable area of 1,180 m<sup>2</sup>, plus the possibility of adding basements, this land is ideal for the construction of duplex or triplex homes, as well as modern apartments. The price also includes a 1,020 m<sup>2</sup> plot of land considered unconsolidated, where you can have green areas if you so desire. Imagine creating a space where families can enjoy the convenience of living in the city center, with all the necessary services within easy reach, without the need for a vehicle. The municipal ordinance classifies this property as Consolidated Urban Land (ENSANCHE POPULAR N-2), which guarantees an already developed urban environment with great potential. Additionally, attached to this property, you'll find another plot classified as Unconsolidated Urban Land (UE-19) with a surface area of 1,020 m<sup>2</sup>, also intended for development, further expanding the investment possibilities. Don't miss this unique opportunity to contribute to the growth of Coín and create a project that will make a difference in the community. Contact us for more information and start shaping your vision!