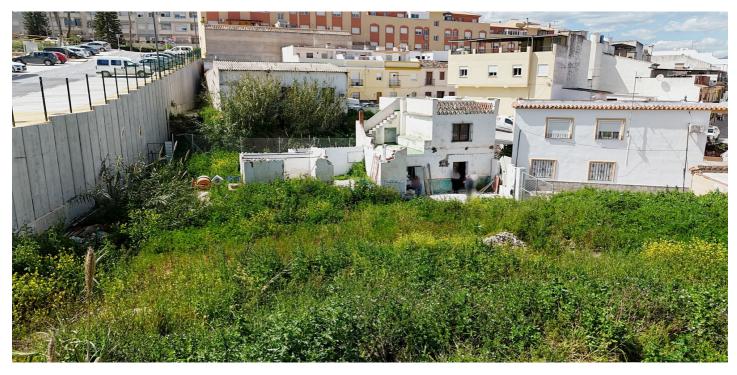

## Valle del Guadalhorce, Coín

Investment Opportunity in Coín. Discover this exceptional 553.06 m<sup>2</sup> urban plot, located in the heart of Coín's urban center, an area undergoing rapid development. With a buildable area of 1,180 m<sup>2</sup>, plus the possibility of adding basements, this land is ideal for the construction of duplex or triplex homes, as well as modern apartments. The price also includes a 1,020 m<sup>2</sup> plot of land considered unconsolidated, where you can have green areas if you so desire. Imagine creating a space where families can enjoy the convenience of living in the city center, with all the necessary services within easy reach, without the need for a vehicle. The municipal ordinance classifies this property as Consolidated Urban Land (ENSANCHE POPULAR N-2), which guarantees an already developed urban environment with great potential. Additionally, attached to this property, you'll find another plot classified as Unconsolidated Urban Land (UE-19) with a surface area of 1,020 m<sup>2</sup>, also intended for development, further expanding the investment possibilities. Don't miss this unique opportunity to contribute to the growth of Coín and create a project that will make a difference in the community. Contact us for more information and start shaping your vision!