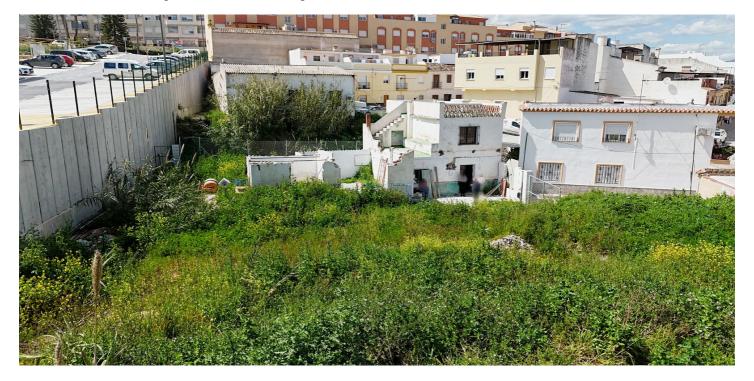

## Valle del Guadalhorce, Coín

Investment Opportunity in Coín. Discover this exceptional 553.06 m² urban plot, located in the heart of Coín's urban center, an area undergoing rapid development. With a buildable area of 1,180 m², plus the possibility of adding basements, this land is ideal for the construction of duplex or triplex homes, as well as modern apartments. The price also includes a 1,020 m² plot of land considered unconsolidated, where you can have green areas if you so desire. Imagine creating a space where families can enjoy the convenience of living in the city center, with all the necessary services within easy reach, without the need for a vehicle. The municipal ordinance classifies this property as Consolidated Urban Land (ENSANCHE POPULAR N-2), which guarantees an already developed urban environment with great potential. Additionally, attached to this property, you'll find another plot classified as Unconsolidated Urban Land (UE-19) with a surface area of 1,020 m², also intended for development, further expanding the investment possibilities. Don't miss this unique opportunity to contribute to the growth of Coín and create a project that will make a difference in the community. Contact us for more information and start shaping your vision!