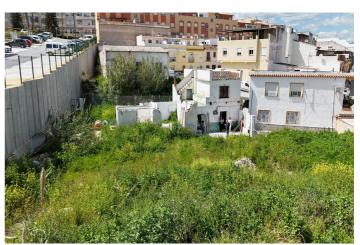

## Valle del Guadalhorce, Coín

Investment Opportunity in Coín. Discover this exceptional 553.06 m² urban plot, located in the heart of Coín's urban center, an area undergoing rapid development. With a buildable area of 1,180 m², plus the possibility of adding basements, this land is ideal for the construction of duplex or triplex homes, as well as modern apartments. The price also includes a 1,020 m² plot of land considered unconsolidated, where you can have green areas if you so desire. Imagine creating a space where families can enjoy the convenience of living in the city center, with all the necessary services within easy reach, without the need for a vehicle. The municipal ordinance classifies this property as Consolidated Urban Land (ENSANCHE POPULAR N-2), which guarantees an already developed urban environment with great potential. Additionally, attached to this property, you'll find another plot classified as Unconsolidated Urban Land (UE-19) with a surface area of 1,020 m², also intended for development, further expanding the investment possibilities. Don't miss this unique opportunity to contribute to the growth of Coín and create a project that will make a difference in the community. Contact us for more information and start shaping your vision!