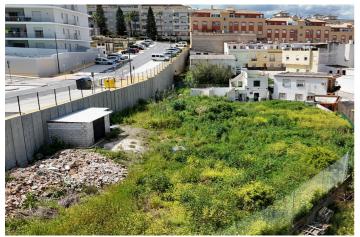

## Valle del Guadalhorce, Coín

Investment Opportunity in Coín. Discover this exceptional 553.06 m² urban plot, located in the heart of Coín's urban center, an area undergoing rapid development. With a buildable area of 1,180 m², plus the possibility of adding basements, this land is ideal for the construction of duplex or triplex homes, as well as modern apartments. The price also includes a 1,020 m² plot of land considered unconsolidated, where you can have green areas if you so desire. Imagine creating a space where families can enjoy the convenience of living in the city center, with all the necessary services within easy reach, without the need for a vehicle. The municipal ordinance classifies this property as Consolidated Urban Land (ENSANCHE POPULAR N-2), which guarantees an already developed urban environment with great potential. Additionally, attached to this property, you'll find another plot classified as Unconsolidated Urban Land (UE-19) with a surface area of 1,020 m², also intended for development, further expanding the investment possibilities. Don't miss this unique opportunity to contribute to the growth of Coín and create a project that will make a difference in the community. Contact us for more information and start shaping your vision!