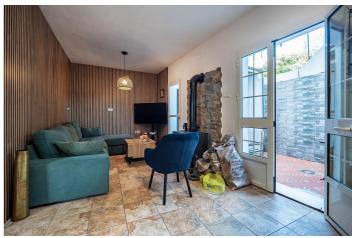

## Valle del Guadalhorce, Alhaurín el Grande

A fantastic detached townhouse located in the vibrant pueblo of Alhaurin El Grande, within walking distance to all the shops, bars and restaurants. The property comprises a ground-floor dining room, a fully fitted kitchen, a double bedroom, and a lounge with a wood-burning stove, as well as two separate double-glazed doors leading to a private terrace and access to a bathroom. The first floor comprises three double bedrooms, one of which features a dressing room and tall fitted wardrobes, a bathroom, a small terrace, and storage space. The top floor features a master bedroom and a seating area, both of which offer access to a large, covered terrace boasting open, panoramic views.

The features include air conditioning, 10 solar panels, fitted wardrobes, a storage room, a wood-burning stove, a solarium, and a covered terrace.

Townhouse, Alhaurín el Grande, Costa del Sol. 5 Bedrooms, 2 Bathrooms, Built 176 m², Garden/Plot 89 m².