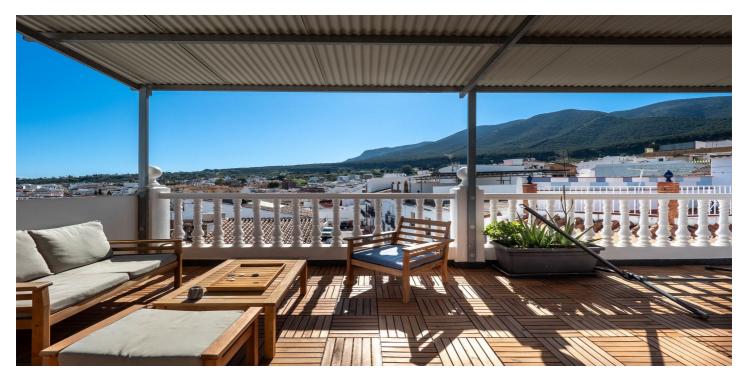

## Valle del Guadalhorce, Alhaurín el Grande

A fantastic detached townhouse located in the vibrant pueblo of Alhaurin El Grande, within walking distance to all the shops, bars and restaurants. The property comprises a ground-floor dining room, a fully fitted kitchen, a double bedroom, and a lounge with a wood-burning stove, as well as two separate double-glazed doors leading to a private terrace and access to a bathroom. The first floor comprises three double bedrooms, one of which features a dressing room and tall fitted wardrobes, a bathroom, a small terrace, and storage space. The top floor features a master bedroom and a seating area, both of which offer access to a large, covered terrace boasting open, panoramic views.

The features include air conditioning, 10 solar panels, fitted wardrobes, a storage room, a wood-burning stove, a solarium, and a covered terrace.

Townhouse, Alhaurín el Grande, Costa del Sol. 5 Bedrooms, 2 Bathrooms, Built 176 m², Garden/Plot 89 m².

Setting: Town, Close To Shops.

Condition: Good.

Climate Control : Air Conditioning. Views : Mountain, Country, Panoramic.

Features: Covered Terrace, Fitted Wardrobes, Private Terrace, Solarium, Storage Room, Utility Room, Double Glazing.