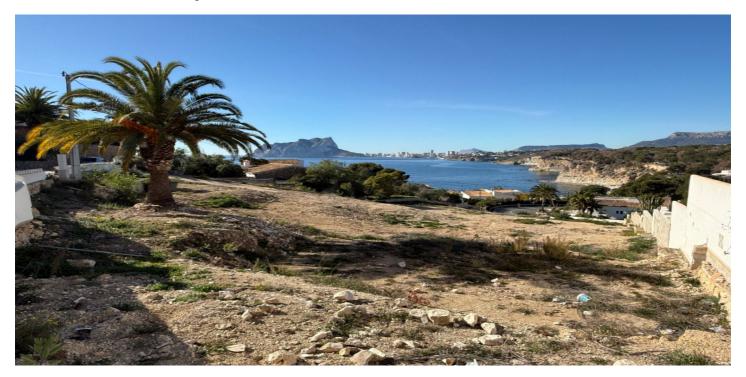

## Marina Alta, Benissa

Unique, large plot for sale with fantastic sea views in Benissa In one of the most sought-after locations on the coastline of Benissa, near Cala Baladrar, we offer for sale this exceptional double plot of 2,050 m². The plot is gently sloping, giving you lovely views over the impressive Mediterranean Sea. This buildable plot is an ideal basis for an exclusive, modern luxury villa or, if you wish, even two comfortable villas can be realised. Options and possibilities: A. Full plot (2,050 m²) - perfect for a large dream house B. Split into two plots: Upper plot (1,500,000€) - including project and building permit Lower plot (1,000,000€) - including project and building permit Construction costs per villa are estimated at €980,000. Top location on the Costa Blanca This plot is located a short distance from Cala Baladrar, an intimate cove with crystal clear waters, perfect for swimming and snorkelling. In the immediate vicinity you will find various amenities such as, for example, a large, international supermarket and a wide range of restaurants. Moreover, the charming coastal town of Moraira is just a few minutes' drive away. Moraira is known for its luxurious marina, excellent gastronomy and relaxed atmosphere. This is a sublime opportunity to realise a luxurious villa with lovely views. Of course, it is also particularly interesting for investors. Contact us for more information or a viewing. The displayed price does not include taxes and purchase costs / The offer is subject to errors, price changes, availability, omission and / or withdrawal from the market without prior notice / Furniture and contents according to personalized agreement and not according to the photos in the presentation