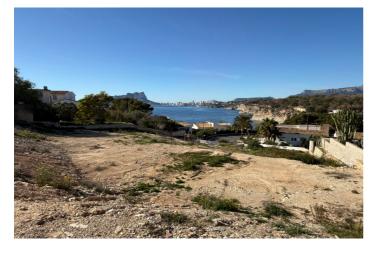

## Marina Alta, Benissa

Unique, large plot for sale with fantastic sea views in Benissa In one of the most sought-after locations on the coastline of Benissa, near Cala Baladrar, we offer for sale this exceptional double plot of 2,050 m². The plot is gently sloping, giving you lovely views over the impressive Mediterranean Sea. This buildable plot is an ideal basis for an exclusive, modern luxury villa or, if you wish, even two comfortable villas can be realised. Options and possibilities: A. Full plot (2,050 m²) - perfect for a large dream house B. Split into two plots: Upper plot (1,500,000€) - including project and building permit Lower plot (1,000,000€) - including project and building permit Construction costs per villa are estimated at €980,000. Top location on the Costa Blanca This plot is located a short distance from Cala Baladrar, an intimate cove with crystal clear waters, perfect for swimming and snorkelling. In the immediate vicinity you will find various amenities such as, for example, a large, international supermarket and a wide range of restaurants. Moreover, the charming coastal town of Moraira is just a few minutes' drive away. Moraira is known for its luxurious marina, excellent gastronomy and relaxed atmosphere. This is a sublime opportunity to realise a luxurious villa with lovely views. Of course, it is also particularly interesting for investors. Contact us for more information or a viewing. The displayed price does not include taxes and purchase costs / The offer is subject to errors, price changes, availability, omission and / or withdrawal from the market without prior notice / Furniture and contents according to personalized agreement and not according to the photos in the presentation