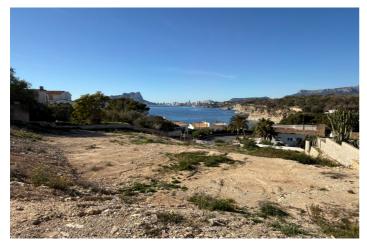

## Marina Alta, Benissa

Unique, large plot for sale with fantastic sea views in Benissa In one of the most sought-after locations on the coastline of Benissa, near Cala Baladrar, we offer for sale this exceptional double plot of 2,050 m². The plot is gently sloping, giving you lovely views over the impressive Mediterranean Sea. This buildable plot is an ideal basis for an exclusive, modern luxury villa or, if you wish, even two comfortable villas can be realised. Options and possibilities: A. Full plot (2,050 m²) - perfect for a large dream house B. Split into two plots: Upper plot (1,500,000€) - including project and building permit Lower plot (1,000,000€) - including project and building permit Construction costs per villa are estimated at €980,000. Top location on the Costa Blanca This plot is located a short distance from Cala Baladrar, an intimate cove with crystal clear waters, perfect for swimming and snorkelling. In the immediate vicinity you will find various amenities such as, for example, a large, international supermarket and a wide range of restaurants. Moreover, the charming coastal town of Moraira is just a few minutes' drive away. Moraira is known for its luxurious marina, excellent gastronomy and relaxed atmosphere. This is a sublime opportunity to realise a luxurious villa with lovely views. Of course, it is also particularly interesting for investors. Contact us for more information or a viewing. The displayed price does not include taxes and purchase costs / The offer is subject to errors, price changes, availability, omission and / or withdrawal from the market without prior notice / Furniture and contents according to personalized agreement and not according to the photos in the presentation