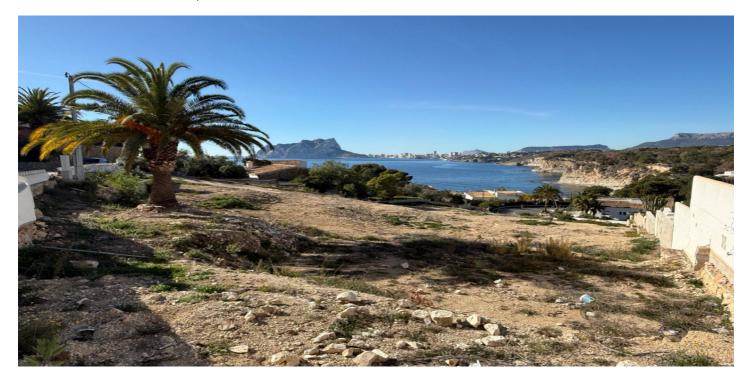

## Marina Alta, Benissa

Unique, large plot for sale with fantastic sea views in Benissa In one of the most sought-after locations on the coastline of Benissa, near Cala Baladrar, we offer for sale this exceptional double plot of 2,050 m². The plot is gently sloping, giving you lovely views over the impressive Mediterranean Sea. This buildable plot is an ideal basis for an exclusive, modern luxury villa or, if you wish, even two comfortable villas can be realised. Options and possibilities: A. Full plot (2,050 m²) - perfect for a large dream house B. Split into two plots: Upper plot (1,500,000€) - including project and building permit Lower plot (1,000,000€) - including project and building permit Construction costs per villa are estimated at €980,000. Top location on the Costa Blanca This plot is located a short distance from Cala Baladrar, an intimate cove with crystal clear waters, perfect for swimming and snorkelling. In the immediate vicinity you will find various amenities such as, for example, a large, international supermarket and a wide range of restaurants. Moreover, the charming coastal town of Moraira is just a few minutes' drive away. Moraira is known for its luxurious marina, excellent gastronomy and relaxed atmosphere. This is a sublime opportunity to realise a luxurious villa with lovely views. Of course, it is also particularly interesting for investors. Contact us for more information or a viewing. The displayed price does not include taxes and purchase costs / The offer is subject to errors, price changes, availability, omission and / or withdrawal from the market without prior notice / Furniture and contents according to personalized agreement and not according to the photos in the presentation