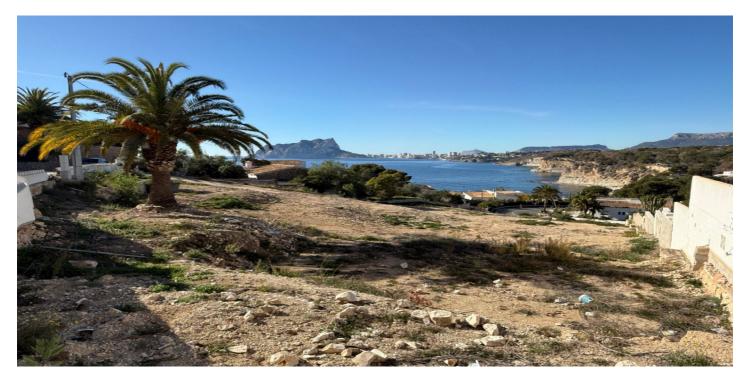

## Marina Alta, Benissa

Unique, large plot for sale with fantastic sea views in Benissa In one of the most sought-after locations on the coastline of Benissa, near Cala Baladrar, we offer for sale this exceptional double plot of 2,050 m². The plot is gently sloping, giving you lovely views over the impressive Mediterranean Sea. This buildable plot is an ideal basis for an exclusive, modern luxury villa or, if you wish, even two comfortable villas can be realised. Options and possibilities: A. Full plot (2,050 m²) - perfect for a large dream house B. Split into two plots: Upper plot (1,500,000€) - including project and building permit Lower plot (1,000,000€) - including project and building permit Construction costs per villa are estimated at €980,000. Top location on the Costa Blanca This plot is located a short distance from Cala Baladrar, an intimate cove with crystal clear waters, perfect for swimming and snorkelling. In the immediate vicinity you will find various amenities such as, for example, a large, international supermarket and a wide range of restaurants. Moreover, the charming coastal town of Moraira is just a few minutes' drive away. Moraira is known for its luxurious marina, excellent gastronomy and relaxed atmosphere. This is a sublime opportunity to realise a luxurious villa with lovely views. Of course, it is also particularly interesting for investors. Contact us for more information or a viewing. The displayed price does not include taxes and purchase costs / The offer is subject to errors, price changes, availability, omission and / or withdrawal from the market without prior notice / Furniture and contents according to personalized agreement and not according to the photos in the presentation