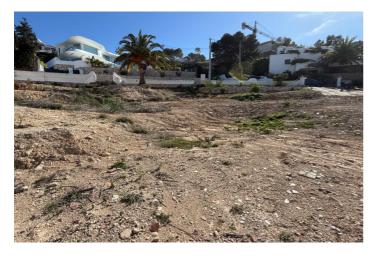

## Marina Alta, Benissa

Unique, large plot for sale with fantastic sea views in Benissa In one of the most sought-after locations on the coastline of Benissa, near Cala Baladrar, we offer for sale this exceptional double plot of 2,050 m². The plot is gently sloping, giving you lovely views over the impressive Mediterranean Sea. This buildable plot is an ideal basis for an exclusive, modern luxury villa or, if you wish, even two comfortable villas can be realised. Options and possibilities: A. Full plot (2,050 m²) - perfect for a large dream house B. Split into two plots: Upper plot (1,500,000€) - including project and building permit Lower plot (1,000,000€) - including project and building permit Construction costs per villa are estimated at €980,000. Top location on the Costa Blanca This plot is located a short distance from Cala Baladrar, an intimate cove with crystal clear waters, perfect for swimming and snorkelling. In the immediate vicinity you will find various amenities such as, for example, a large, international supermarket and a wide range of restaurants. Moreover, the charming coastal town of Moraira is just a few minutes' drive away. Moraira is known for its luxurious marina, excellent gastronomy and relaxed atmosphere. This is a sublime opportunity to realise a luxurious villa with lovely views. Of course, it is also particularly interesting for investors. Contact us for more information or a viewing. The displayed price does not include taxes and purchase costs / The offer is subject to errors, price changes, availability, omission and / or withdrawal from the market without prior notice / Furniture and contents according to personalized agreement and not according to the photos in the presentation