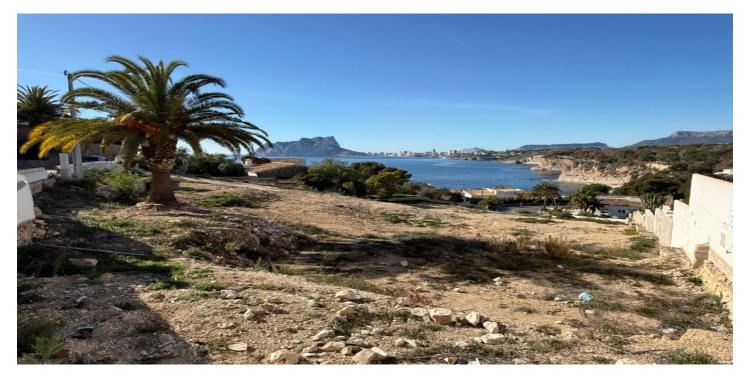

## Marina Alta, Benissa

Unique, large plot for sale with fantastic sea views in Benissa In one of the most sought-after locations on the coastline of Benissa, near Cala Baladrar, we offer for sale this exceptional double plot of 2,050 m². The plot is gently sloping, giving you lovely views over the impressive Mediterranean Sea. This buildable plot is an ideal basis for an exclusive, modern luxury villa or, if you wish, even two comfortable villas can be realised. Options and possibilities: A. Full plot (2,050 m²) - perfect for a large dream house B. Split into two plots: Upper plot (1,500,000€) - including project and building permit Lower plot (1,000,000€) - including project and building permit Construction costs per villa are estimated at €980,000. Top location on the Costa Blanca This plot is located a short distance from Cala Baladrar, an intimate cove with crystal clear waters, perfect for swimming and snorkelling. In the immediate vicinity you will find various amenities such as, for example, a large, international supermarket and a wide range of restaurants. Moreover, the charming coastal town of Moraira is just a few minutes' drive away. Moraira is known for its luxurious marina, excellent gastronomy and relaxed atmosphere. This is a sublime opportunity to realise a luxurious villa with lovely views. Of course, it is also particularly interesting for investors. Contact us for more information or a viewing. The displayed price does not include taxes and purchase costs / The offer is subject to errors, price changes, availability, omission and / or withdrawal from the market without prior notice / Furniture and contents according to personalized agreement and not according to the photos in the presentation