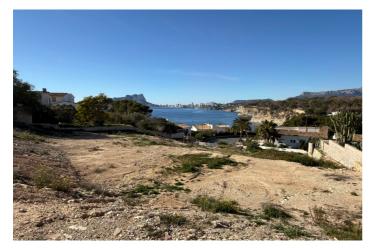

## Marina Alta, Benissa

Unique, large plot for sale with fantastic sea views in Benissa In one of the most sought-after locations on the coastline of Benissa, near Cala Baladrar, we offer for sale this exceptional double plot of 2,050 m². The plot is gently sloping, giving you lovely views over the impressive Mediterranean Sea. This buildable plot is an ideal basis for an exclusive, modern luxury villa or, if you wish, even two comfortable villas can be realised. Options and possibilities: A. Full plot (2,050 m²) - perfect for a large dream house B. Split into two plots: Upper plot (1,500,000€) - including project and building permit Lower plot (1,000,000€) - including project and building permit Construction costs per villa are estimated at €980,000. Top location on the Costa Blanca This plot is located a short distance from Cala Baladrar, an intimate cove with crystal clear waters, perfect for swimming and snorkelling. In the immediate vicinity you will find various amenities such as, for example, a large, international supermarket and a wide range of restaurants. Moreover, the charming coastal town of Moraira is just a few minutes' drive away. Moraira is known for its luxurious marina, excellent gastronomy and relaxed atmosphere. This is a sublime opportunity to realise a luxurious villa with lovely views. Of course, it is also particularly interesting for investors. Contact us for more information or a viewing. The displayed price does not include taxes and purchase costs / The offer is subject to errors, price changes, availability, omission and / or withdrawal from the market without prior notice / Furniture and contents according to personalized agreement and not according to the photos in the presentation