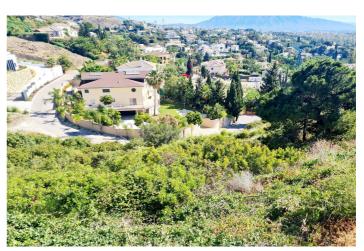

## Costa del Sol, Benahavís

Located in the prestigious area of El Paraíso Alto, this remarkable plot of land displays stunning panoramic views of the golf course and the sea. With convenient access to supermarkets just a 5-minute drive away and the coast just 10 minutes away, it perfectly combines tranquility with accessibility. Surrounded by luxurious residences valued in excess of 3 million, this land presents an unparalleled opportunity for both residential development and astute investments.