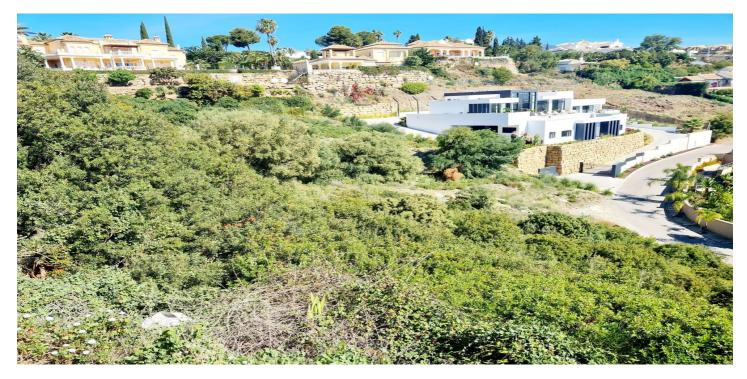

## Residential Plot for sale in Benahavís, Benahavís

1,700,000 €

Reference: R4753618 Plot Size: 1,944m<sup>2</sup> Build Size: 680m<sup>2</sup>

## Costa del Sol, Benahavís

Located in the prestigious area of El Paraíso Alto, this remarkable plot of land displays stunning panoramic views of the golf course and the sea. With convenient access to supermarkets just a 5-minute drive away and the coast just 10 minutes away, it perfectly combines tranquility with accessibility. Surrounded by luxurious residences valued in excess of 3 million, this land presents an unparalleled opportunity for both residential development and astute investments.