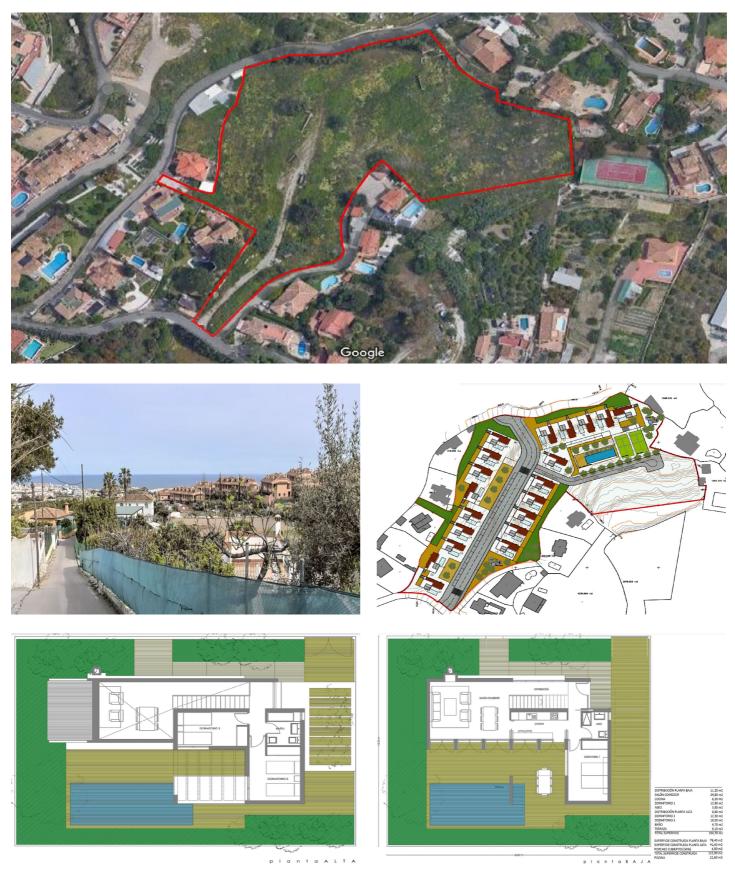

## Costa del Sol, Benalmádena

Incredible plot for sale for single-family use, such as semi-detached or independent chalets, each property with the possibility of having a private pool and garage, at the same time the urbanization can have a community pool, two tennis courts and playgrounds for children.

All the houses would obtain a panoramic view of the Mediterranean. In turn, the land has a privileged location, being only 10 minutes walking to the center of Benalmádena town or 3 minutes by car, the nearest beach is only 5 minutes by car and in less than 20 minutes you reach to Malaga airport, it is also an area highly demanded by foreigners.

The features are as follows:

ID:

- Total area: 15,667.96 m2
- Building space: 3,290, 31 m2t
- Number of houses: 20
- Average buildability: 0.21 m2t/m2s