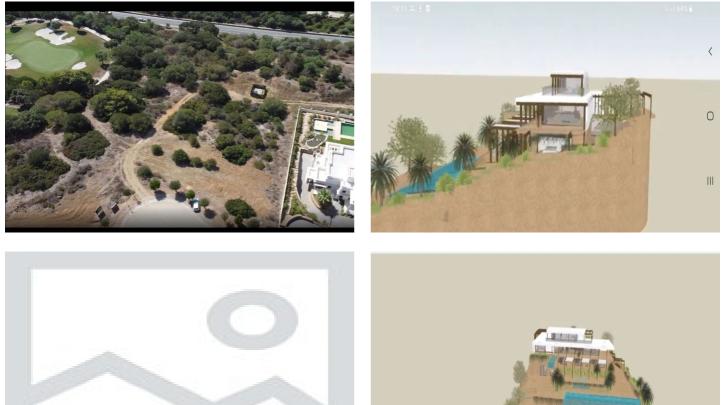

## Costa de la Luz, Sotogrande

Plot for sale in Sotogrande This plot measures 2,690 m<sup>2</sup>. 672.5 m<sup>2</sup> can be built on. This plot borders a green area and the golf course. The good thing is that no neighbors can disturb it. There's a new house on the western edge. Calle Lavanda is very close to the school (walking distance) and is a beautiful street in the area surrounding the plot, as it's at the end of the cul-de-sac. It has beautiful, wide views and a perfect south-facing orientation.