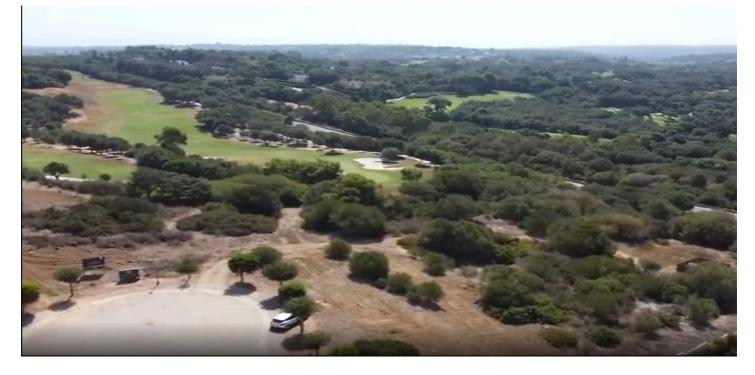

## Costa de la Luz, Sotogrande

Plot for sale in Sotogrande This plot measures 2,690 m<sup>2</sup>. 672.5 m<sup>2</sup> can be built on. This plot borders a green area and the golf course. The good thing is that no neighbors can disturb it. There's a new house on the western edge. Calle Lavanda is very close to the school (walking distance) and is a beautiful street in the area surrounding the plot, as it's at the end of the cul-de-sac. It has beautiful, wide views and a perfect south-facing orientation.