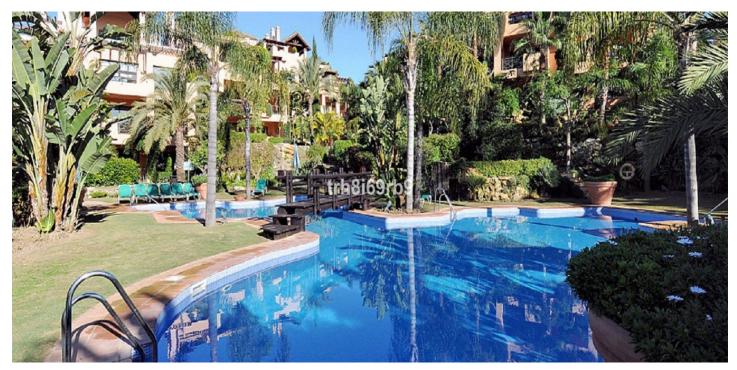

## Costa del Sol, Atalaya

A lovely, spacious 2 bed, 2 bath ground floor apartment with large West facing terrace in the resort community of El Campanario. In addition to the 2 bed and 2 baths, the property has a well appointed modern kitchen with marble work tops and separate utility/laundry area. The property also has a space and store room in the underground parking facility, for which there is lift access. El Campanario is very conveniently located, within walking distance of Centro Diana and the beach via a nearby footbridge. It is also directly across the road from the El Campanario country club, which has a lot of great facilities, including an indoor heated pool, gym, restaurant and 9 hole pitch & putt, for which owners in El Campanario enjoy exclusive discounts. The community is gated with 24 hr security and also boasts award winning tropical gardens, with multiple swimming pools and fountains. El Campanario is also very conveniently located for easy access to the A7 coast road, with Estepona and Puerto Banus roughly 10 to 15 mins drive in either direction. The Property has pre-installed air conditioning - we can get a quote to have this installed or individual systems for the new owner if required. Apartment, Close to Golf, Furnished: Optional, Equipped Kitchen, Parking: Underground parking, Communal Pool, Garden: Community with Pool, Facing: West Views: Garden. Features 2 Community Pools, 5-10 minutes to Golf Course, Preinstalled Air Conditioning Hot/Cold.

## **Spécification:**

Caractéristiques Terrasse couverte Ascenseur Salle de bain attenante Sol en marbre Armoires ajustées Vues Jardin

Piscine Communautaire Jardin Communautaire

Services publics Électricité Eau potable