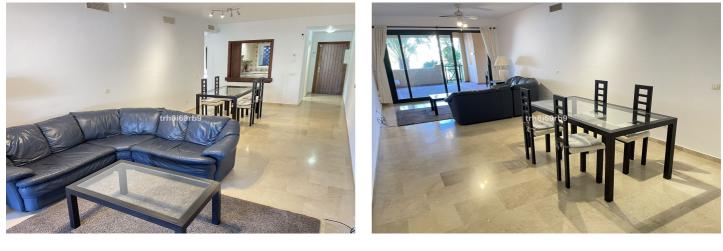

## Costa del Sol, Atalaya

A lovely, spacious 2 bed, 2 bath ground floor apartment with large West facing terrace in the resort community of El Campanario. In addition to the 2 bed and 2 baths, the property has a well appointed modern kitchen with marble work tops and separate utility/laundry area. The property also has a space and store room in the underground parking facility, for which there is lift access. El Campanario is very conveniently located, within walking distance of Centro Diana and the beach via a nearby footbridge. It is also directly across the road from the El Campanario country club, which has a lot of great facilities, including an indoor heated pool, gym, restaurant and 9 hole pitch & putt, for which owners in El Campanario enjoy exclusive discounts. The community is gated with 24 hr security and also boasts award winning tropical gardens, with multiple swimming pools and fountains. El Campanario is also very conveniently located for easy access to the A7 coast road, with Estepona and Puerto Banus roughly 10 to 15 mins drive in either direction. The Property has pre-installed air conditioning - we can get a quote to have this installed or individual systems for the new owner if required. Apartment, Close to Golf, Furnished: Optional, Equipped Kitchen, Parking: Underground parking, Communal Pool, Garden: Community with Pool, Facing: West Views: Garden. Features 2 Community Pools, 5-10 minutes to Golf Course, Preinstalled Air Conditioning Hot/Cold.