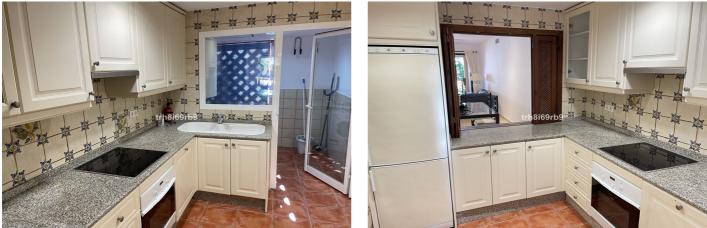

## Costa del Sol, Atalaya

A lovely, spacious 2 bed, 2 bath ground floor apartment with large West facing terrace in the resort community of El Campanario. In addition to the 2 bed and 2 baths, the property has a well appointed modern kitchen with marble work tops and separate utility/laundry area. The property also has a space and store room in the underground parking facility, for which there is lift access. El Campanario is very conveniently located, within walking distance of Centro Diana and the beach via a nearby footbridge. It is also directly across the road from the El Campanario country club, which has a lot of great facilities, including an indoor heated pool, gym, restaurant and 9 hole pitch & putt, for which owners in El Campanario enjoy exclusive discounts. The community is gated with 24 hr security and also boasts award winning tropical gardens, with multiple swimming pools and fountains. El Campanario is also very conveniently located for easy access to the A7 coast road, with Estepona and Puerto Banus roughly 10 to 15 mins drive in either direction. The Property has pre-installed air conditioning - we can get a quote to have this installed or individual systems for the new owner if required. Apartment, Close to Golf, Furnished: Optional, Equipped Kitchen, Parking: Underground parking, Communal Pool, Garden: Community with Pool, Facing: West Views: Garden. Features 2 Community Pools, 5-10 minutes to Golf Course, Preinstalled Air Conditioning Hot/Cold.

Condition Excellent

**Cuisine** Entièrement équipé **Parking** Souterrain

**Cote d'énergie** G