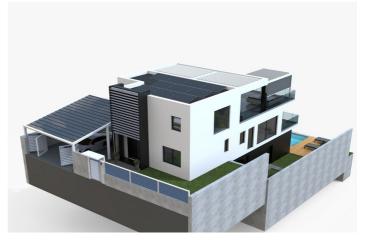

## Costa del Sol, Marbella

Located within walking distance to Puerto Banús, this independent villa offers breathtaking panoramic views of the sea and mountains. Currently structured as two separate apartments across two levels with a total of six bedrooms, the property comes with an approved project to transform it into a luxurious three-level villa. The plans include the integration of solar energy for full electricity, heating, water, and air conditioning. Sold as-is, with the Marbella Town Hall-approved building license and architect plans, for €1,495,000, excluding construction completion. Estimated costs to finalize range between €350,000 − €500,000, making it a fantastic opportunity for buyers with a €2 million budget who wish to customize the finishes to their personal taste. Green Energy House Option: The project also offers the possibility of a fully solar-powered home, utilizing innovative ValloSolar tiles and solar pergolas to supply 24/7 energy for all household needs, including electricity, heating, cooling, and EV charging. Additionally, advanced solar panel technology replaces traditional underfloor heating for a more energy-efficient solution. A rare chance to create a dream home in a prime location!