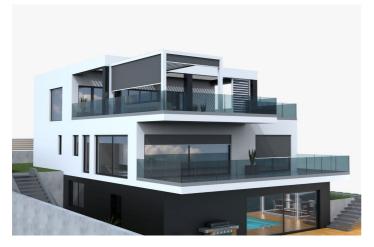

## Costa del Sol, Marbella

Located within walking distance to Puerto Banús, this independent villa offers breathtaking panoramic views of the sea and mountains. Currently structured as two separate apartments across two levels with a total of six bedrooms, the property comes with an approved project to transform it into a luxurious three-level villa. The plans include the integration of solar energy for full electricity, heating, water, and air conditioning. Sold as-is, with the Marbella Town Hall-approved building license and architect plans, for €1,495,000, excluding construction completion. Estimated costs to finalize range between €350,000 − €500,000, making it a fantastic opportunity for buyers with a €2 million budget who wish to customize the finishes to their personal taste. Green Energy House Option: The project also offers the possibility of a fully solar-powered home, utilizing innovative ValloSolar tiles and solar pergolas to supply 24/7 energy for all household needs, including electricity, heating, cooling, and EV charging. Additionally, advanced solar panel technology replaces traditional underfloor heating for a more energy-efficient solution. A rare chance to create a dream home in a prime location!