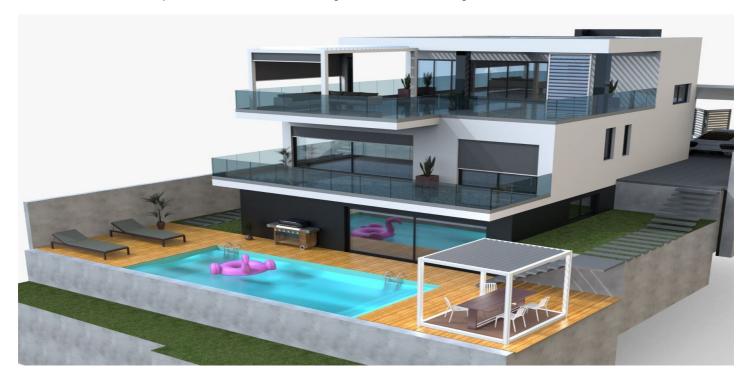

## Costa del Sol, Marbella

Located within walking distance to Puerto Banús, this independent villa offers breathtaking panoramic views of the sea and mountains. Currently structured as two separate apartments across two levels with a total of six bedrooms, the property comes with an approved project to transform it into a luxurious three-level villa. The plans include the integration of solar energy for full electricity, heating, water, and air conditioning. Sold as-is, with the Marbella Town Hall-approved building license and architect plans, for €1,495,000, excluding construction completion. Estimated costs to finalize range between €350,000 − €500,000, making it a fantastic opportunity for buyers with a €2 million budget who wish to customize the finishes to their personal taste. Green Energy House Option: The project also offers the possibility of a fully solar-powered home, utilizing innovative ValloSolar tiles and solar pergolas to supply 24/7 energy for all household needs, including electricity, heating, cooling, and EV charging. Additionally, advanced solar panel technology replaces traditional underfloor heating for a more energy-efficient solution. A rare chance to create a dream home in a prime location!