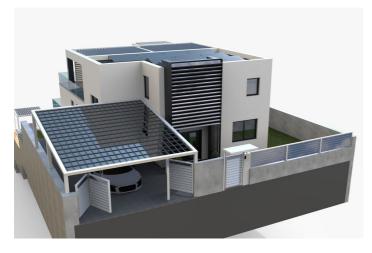

## Costa del Sol, Marbella

Located within walking distance to Puerto Banús, this independent villa offers breathtaking panoramic views of the sea and mountains. Currently structured as two separate apartments across two levels with a total of six bedrooms, the property comes with an approved project to transform it into a luxurious three-level villa. The plans include the integration of solar energy for full electricity, heating, water, and air conditioning. Sold as-is, with the Marbella Town Hall-approved building license and architect plans, for €1,495,000, excluding construction completion. Estimated costs to finalize range between €350,000 − €500,000, making it a fantastic opportunity for buyers with a €2 million budget who wish to customize the finishes to their personal taste. Green Energy House Option: The project also offers the possibility of a fully solar-powered home, utilizing innovative ValloSolar tiles and solar pergolas to supply 24/7 energy for all household needs, including electricity, heating, cooling, and EV charging. Additionally, advanced solar panel technology replaces traditional underfloor heating for a more energy-efficient solution. A rare chance to create a dream home in a prime location!