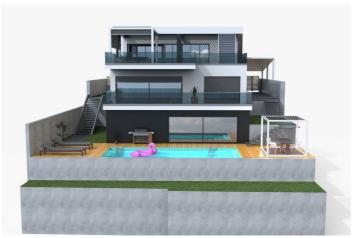

## Costa del Sol, Marbella

Located within walking distance to Puerto Banús, this independent villa offers breathtaking panoramic views of the sea and mountains. Currently structured as two separate apartments across two levels with a total of six bedrooms, the property comes with an approved project to transform it into a luxurious three-level villa. The plans include the integration of solar energy for full electricity, heating, water, and air conditioning. Sold as-is, with the Marbella Town Hall-approved building license and architect plans, for €1,495,000, excluding construction completion. Estimated costs to finalize range between €350,000 − €500,000, making it a fantastic opportunity for buyers with a €2 million budget who wish to customize the finishes to their personal taste. Green Energy House Option: The project also offers the possibility of a fully solar-powered home, utilizing innovative ValloSolar tiles and solar pergolas to supply 24/7 energy for all household needs, including electricity, heating, cooling, and EV charging. Additionally, advanced solar panel technology replaces traditional underfloor heating for a more energy-efficient solution. A rare chance to create a dream home in a prime location!