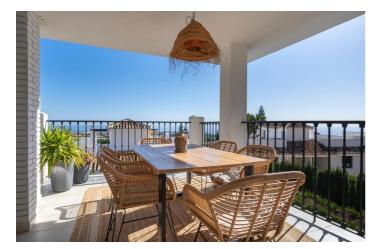

## Costa del Sol, Benalmadena Pueblo

Beautiful semi-detached house for sale in Rancho Domingo. It consists of 3 floors of 90m2 each and distributed as follows: FIRST FLOOR: Entrance hall, fully equipped and independent kitchen, a guest toilet, a bedroom with en-suite bathroom and a large living room with direct access to the terrace and sea views. SECOND FLOOR: Wonderful solarium with stunning sea and mountain views, barbecue and chill out area. GROUND FLOOR: With two 3 double bedrooms with large windows with direct access to another magnificent terrace, a full bathroom. Its excellent qualities with marble floors, white lacquered interior woodwork and built-in wardrobes in all its bedrooms READY TO LIVE IN!! The urbanization has a communal pool, garden and private parking space. Good location and easy access to the highway DON'T MISS OUT!