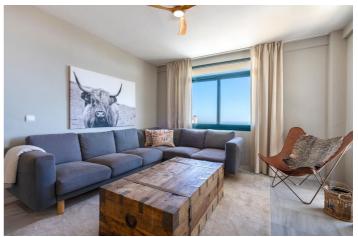

## Costa del Sol, Benalmadena Pueblo

Beautiful semi-detached house for sale in Rancho Domingo. It consists of 3 floors of 90m2 each and distributed as follows: FIRST FLOOR: Entrance hall, fully equipped and independent kitchen, a guest toilet, a bedroom with en-suite bathroom and a large living room with direct access to the terrace and sea views. SECOND FLOOR: Wonderful solarium with stunning sea and mountain views, barbecue and chill out area. GROUND FLOOR: With two 3 double bedrooms with large windows with direct access to another magnificent terrace, a full bathroom. Its excellent qualities with marble floors, white lacquered interior woodwork and built-in wardrobes in all its bedrooms READY TO LIVE IN!! The urbanization has a communal pool, garden and private parking space. Good location and easy access to the highway DON'T MISS OUT!