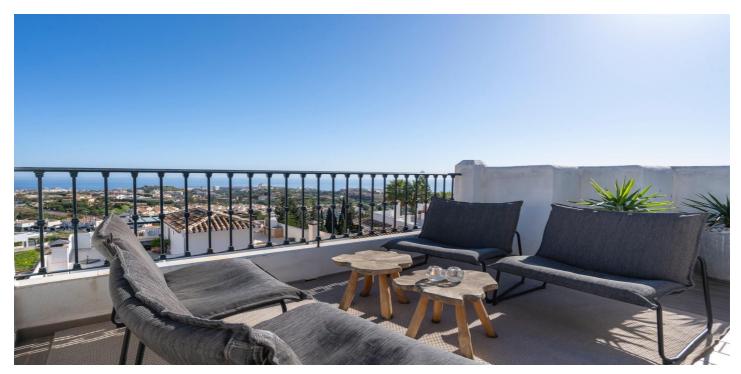

## Costa del Sol, Benalmadena Pueblo

Beautiful semi-detached house for sale in Rancho Domingo. It consists of 3 floors of 90m2 each and distributed as follows: FIRST FLOOR: Entrance hall, fully equipped and independent kitchen, a guest toilet, a bedroom with en-suite bathroom and a large living room with direct access to the terrace and sea views. SECOND FLOOR: Wonderful solarium with stunning sea and mountain views, barbecue and chill out area. GROUND FLOOR: With two 3 double bedrooms with large windows with direct access to another magnificent terrace, a full bathroom. Its excellent qualities with marble floors, white lacquered interior woodwork and built-in wardrobes in all its bedrooms READY TO LIVE IN!! The urbanization has a communal pool, garden and private parking space. Good location and easy access to the highway DON'T MISS OUT!