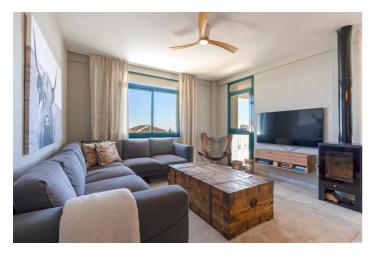

## Costa del Sol, Benalmadena Pueblo

Beautiful semi-detached house for sale in Rancho Domingo. It consists of 3 floors of 90m2 each and distributed as follows: FIRST FLOOR: Entrance hall, fully equipped and independent kitchen, a guest toilet, a bedroom with en-suite bathroom and a large living room with direct access to the terrace and sea views. SECOND FLOOR: Wonderful solarium with stunning sea and mountain views, barbecue and chill out area. GROUND FLOOR: With two 3 double bedrooms with large windows with direct access to another magnificent terrace, a full bathroom. Its excellent qualities with marble floors, white lacquered interior woodwork and built-in wardrobes in all its bedrooms READY TO LIVE IN!! The urbanization has a communal pool, garden and private parking space. Good location and easy access to the highway DON'T MISS OUT!