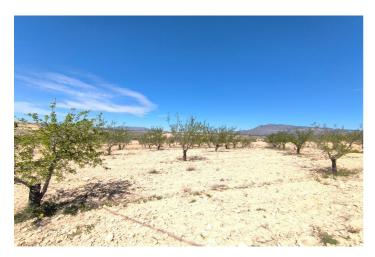

## Altiplano, Jumilla

For sale: Almond orchard of app. 22400 m2, located in Jumilla municipality, 15 minutes from Pinoso. Features trees in full production. The parcel does not have water or electricity, but connection to both is possible, as the water and electricity points are just at the limits. The orchard is well-maintained, healthy, offers a wonderful investment with a quick return, source for own agricultural ventures or a possibilities for a house construction. There are other houses in the orchard's vicinity. About the area: Murcia region in southeastern Spain is a major producer of fruits, vegetables, and nuts. Almond trees are particularly important, as Murcia's dry, warm, Mediterranean climate, and fertile soil are ideal for their cultivation. The region is one of Europe's leading producers of almonds, contributing significantly to both local and international markets. About us: We have a large portfolio of properties in the Costa Blanca and Costa Calida areas, specialising in country properties, villas, fincas, building plots and design and build options in the Alicante and Murcia regions with a particular emphasis on Elda, Monovar, Pinoso, Sax, Villena, Aspe, Fortuna, Albacete and many more surrounding areas. We have been established since 2004 and have decades of experience between the team which we bring to bear to help you find and secure your new dream home. We help you every step of the way to make sure your purchase in Spain is safe and hassle free. We are not here to sell you a property, we are here to help you realise your dream and find what is right for you. With us you are in the safest hands. Contact us now to have a no obligation chat about how you too can realise your dreams.