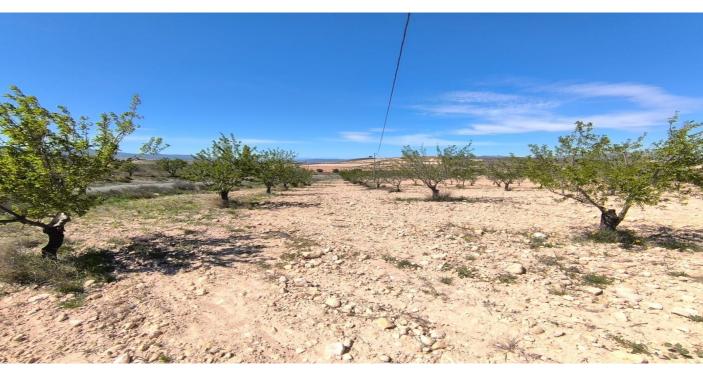

## Altiplano, Jumilla

For sale: Almond orchard of app. 22400 m2, located in Jumilla municipality, 15 minutes from Pinoso. Features trees in full production. The parcel does not have water or electricity, but connection to both is possible, as the water and electricity points are just at the limits. The orchard is well-maintained, healthy, offers a wonderful investment with a quick return, source for own agricultural ventures or a possibilities for a house construction. There are other houses in the orchard's vicinity. About the area: Murcia region in southeastern Spain is a major producer of fruits, vegetables, and nuts. Almond trees are particularly important, as Murcia's dry, warm, Mediterranean climate, and fertile soil are ideal for their cultivation. The region is one of Europe's leading producers of almonds, contributing significantly to both local and international markets. About us: We have a large portfolio of properties in the Costa Blanca and Costa Calida areas, specialising in country properties, villas, fincas, building plots and design and build options in the Alicante and Murcia regions with a particular emphasis on Elda, Monovar, Pinoso, Sax, Villena, Aspe, Fortuna, Albacete and many more surrounding areas. We have been established since 2004 and have decades of experience between the team which we bring to bear to help you find and secure your new dream home. We help you every step of the way to make sure your purchase in Spain is safe and hassle free. We are not here to sell you a property, we are here to help you realise your dream and find what is right for you. With us you are in the safest hands. Contact us now to have a no obligation chat about how you too can realise your dreams.