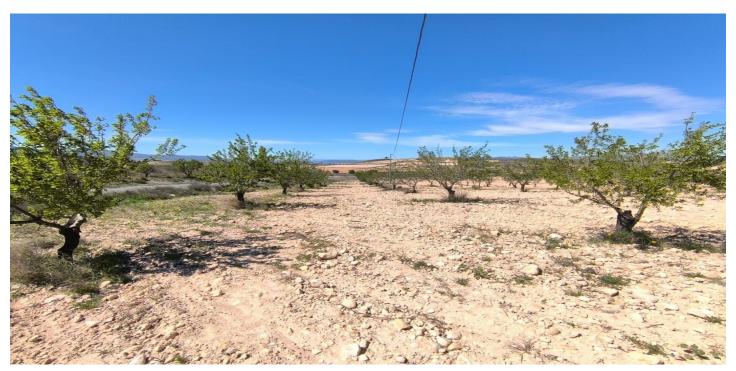

## Land for sale in Jumilla, Jumilla

52,900€

Reference: R5004919 Plot Size: 22,400m<sup>2</sup>

## Altiplano, Jumilla

For sale: Almond orchard of app. 22400 m2, located in Jumilla municipality, 15 minutes from Pinoso. Features trees in full production. The parcel does not have water or electricity, but connection to both is possible, as the water and electricity points are just at the limits. The orchard is well-maintained, healthy, offers a wonderful investment with a quick return, source for own agricultural ventures or a possibilities for a house construction. There are other houses in the orchard's vicinity. About the area: Murcia region in southeastern Spain is a major producer of fruits, vegetables, and nuts. Almond trees are particularly important, as Murcia's dry, warm, Mediterranean climate, and fertile soil are ideal for their cultivation. The region is one of Europe's leading producers of almonds, contributing significantly to both local and international markets. About us: We have a large portfolio of properties in the Costa Blanca and Costa Calida areas, specialising in country properties, villas, fincas, building plots and design and build options in the Alicante and Murcia regions with a particular emphasis on Elda, Monovar, Pinoso, Sax, Villena, Aspe, Fortuna, Albacete and many more surrounding areas. We have been established since 2004 and have decades of experience between the team which we bring to bear to help you find and secure your new dream home. We help you every step of the way to make sure your purchase in Spain is safe and hassle free. We are not here to sell you a property, we are here to help you realise your dream and find what is right for you. With us you are in the safest hands. Contact us now to have a no obligation chat about how you too can realise your dreams.