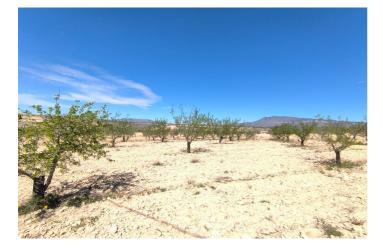

## Land for sale in Jumilla, Jumilla

52,900€

Reference: R5004919 Plot Size: 22,400m<sup>2</sup>

## Altiplano, Jumilla

For sale: Almond orchard of app. 22400 m2, located in Jumilla municipality, 15 minutes from Pinoso. Features trees in full production. The parcel does not have water or electricity, but connection to both is possible, as the water and electricity points are just at the limits. The orchard is well-maintained, healthy, offers a wonderful investment with a quick return, source for own agricultural ventures or a possibilities for a house construction. There are other houses in the orchard's vicinity. About the area: Murcia region in southeastern Spain is a major producer of fruits, vegetables, and nuts. Almond trees are particularly important, as Murcia's dry, warm, Mediterranean climate, and fertile soil are ideal for their cultivation. The region is one of Europe's leading producers of almonds, contributing significantly to both local and international markets. About us: We have a large portfolio of properties in the Costa Blanca and Costa Calida areas, specialising in country properties, villas, fincas, building plots and design and build options in the Alicante and Murcia regions with a particular emphasis on Elda, Monovar, Pinoso, Sax, Villena, Aspe, Fortuna, Albacete and many more surrounding areas. We have been established since 2004 and have decades of experience between the team which we bring to bear to help you find and secure your new dream home. We help you every step of the way to make sure your purchase in Spain is safe and hassle free. We are not here to sell you a property, we are here to help you realise your dream and find what is right for you. With us you are in the safest hands. Contact us now to have a no obligation chat about how you too can realise your dreams.