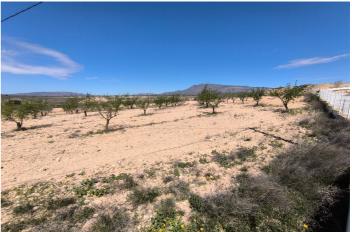

## Land for sale in Jumilla, Jumilla

52,900€

Reference: R5004919 Plot Size: 22,400m<sup>2</sup>

## Altiplano, Jumilla

For sale: Almond orchard of app. 22400 m2, located in Jumilla municipality, 15 minutes from Pinoso. Features trees in full production. The parcel does not have water or electricity, but connection to both is possible, as the water and electricity points are just at the limits. The orchard is well-maintained, healthy, offers a wonderful investment with a quick return, source for own agricultural ventures or a possibilities for a house construction. There are other houses in the orchard's vicinity. About the area: Murcia region in southeastern Spain is a major producer of fruits, vegetables, and nuts. Almond trees are particularly important, as Murcia's dry, warm, Mediterranean climate, and fertile soil are ideal for their cultivation. The region is one of Europe's leading producers of almonds, contributing significantly to both local and international markets. About us: We have a large portfolio of properties in the Costa Blanca and Costa Calida areas, specialising in country properties, villas, fincas, building plots and design and build options in the Alicante and Murcia regions with a particular emphasis on Elda, Monovar, Pinoso, Sax, Villena, Aspe, Fortuna, Albacete and many more surrounding areas. We have been established since 2004 and have decades of experience between the team which we bring to bear to help you find and secure your new dream home. We help you every step of the way to make sure your purchase in Spain is safe and hassle free. We are not here to sell you a property, we are here to help you realise your dream and find what is right for you. With us you are in the safest hands. Contact us now to have a no obligation chat about how you too can realise your dreams.