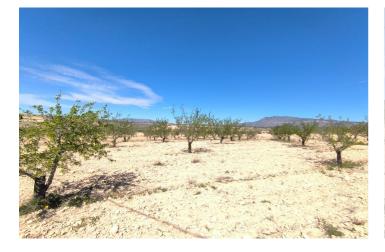

## Altiplano, Jumilla

For sale: Almond orchard of app. 22400 m2, located in Jumilla municipality, 15 minutes from Pinoso. Features trees in full production. The parcel does not have water or electricity, but connection to both is possible, as the water and electricity points are just at the limits. The orchard is well-maintained, healthy, offers a wonderful investment with a quick return, source for own agricultural ventures or a possibilities for a house construction. There are other houses in the orchard's vicinity. About the area: Murcia region in southeastern Spain is a major producer of fruits, vegetables, and nuts. Almond trees are particularly important, as Murcia's dry, warm, Mediterranean climate, and fertile soil are ideal for their cultivation. The region is one of Europe's leading producers of almonds, contributing significantly to both local and international markets. About us: We have a large portfolio of properties in the Costa Blanca and Costa Calida areas, specialising in country properties, villas, fincas, building plots and design and build options in the Alicante and Murcia regions with a particular emphasis on Elda, Monovar, Pinoso, Sax, Villena, Aspe, Fortuna, Albacete and many more surrounding areas. We have been established since 2004 and have decades of experience between the team which we bring to bear to help you find and secure your new dream home. We help you every step of the way to make sure your purchase in Spain is safe and hassle free. We are not here to sell you a property, we are here to help you realise your dream and find what is right for you. With us you are in the safest hands. Contact us now to have a no obligation chat about how you too can realise your dreams.