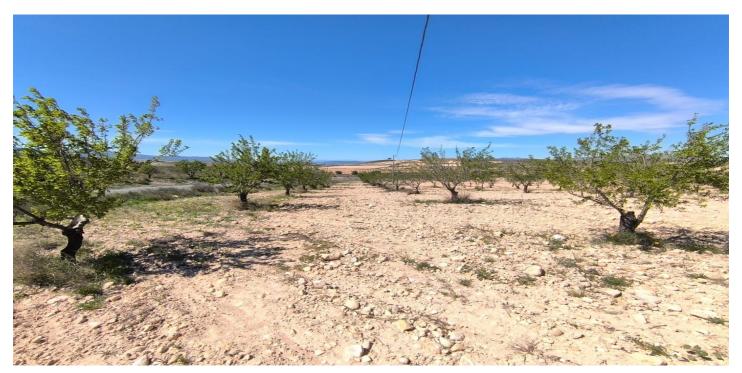

## Altiplano, Jumilla

For sale: Almond orchard of app. 22400 m2, located in Jumilla municipality, 15 minutes from Pinoso. Features trees in full production. The parcel does not have water or electricity, but connection to both is possible, as the water and electricity points are just at the limits. The orchard is well-maintained, healthy, offers a wonderful investment with a quick return, source for own agricultural ventures or a possibilities for a house construction. There are other houses in the orchard's vicinity. About the area: Murcia region in southeastern Spain is a major producer of fruits, vegetables, and nuts. Almond trees are particularly important, as Murcia's dry, warm, Mediterranean climate, and fertile soil are ideal for their cultivation. The region is one of Europe's leading producers of almonds, contributing significantly to both local and international markets. About us: We have a large portfolio of properties in the Costa Blanca and Costa Calida areas, specialising in country properties, villas, fincas, building plots and design and build options in the Alicante and Murcia regions with a particular emphasis on Elda, Monovar, Pinoso, Sax, Villena, Aspe, Fortuna, Albacete and many more surrounding areas. We have been established since 2004 and have decades of experience between the team which we bring to bear to help you find and secure your new dream home. We help you every step of the way to make sure your purchase in Spain is safe and hassle free. We are not here to sell you a property, we are here to help you realise your dream and find what is right for you. With us you are in the safest hands. Contact us now to have a no obligation chat about how you too can realise your dreams.