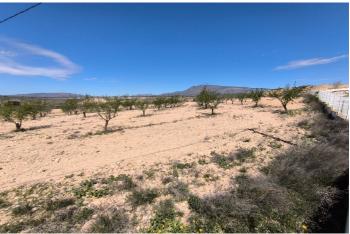

## Altiplano, Jumilla

For sale: Almond orchard of app. 22400 m2, located in Jumilla municipality, 15 minutes from Pinoso. Features trees in full production. The parcel does not have water or electricity, but connection to both is possible, as the water and electricity points are just at the limits. The orchard is well-maintained, healthy, offers a wonderful investment with a quick return, source for own agricultural ventures or a possibilities for a house construction. There are other houses in the orchard's vicinity. About the area: Murcia region in southeastern Spain is a major producer of fruits, vegetables, and nuts. Almond trees are particularly important, as Murcia's dry, warm, Mediterranean climate, and fertile soil are ideal for their cultivation. The region is one of Europe's leading producers of almonds, contributing significantly to both local and international markets. About us: We have a large portfolio of properties in the Costa Blanca and Costa Calida areas, specialising in country properties, villas, fincas, building plots and design and build options in the Alicante and Murcia regions with a particular emphasis on Elda, Monovar, Pinoso, Sax, Villena, Aspe, Fortuna, Albacete and many more surrounding areas. We have been established since 2004 and have decades of experience between the team which we bring to bear to help you find and secure your new dream home. We help you every step of the way to make sure your purchase in Spain is safe and hassle free. We are not here to sell you a property, we are here to help you realise your dream and find what is right for you. With us you are in the safest hands. Contact us now to have a no obligation chat about how you too can realise your dreams.