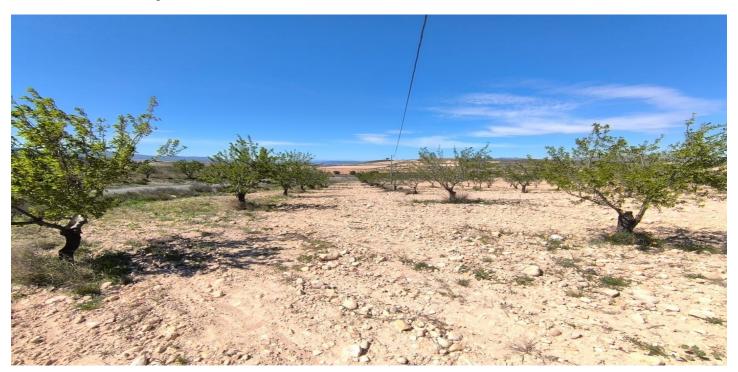

## Altiplano, Jumilla

For sale: Almond orchard of app. 22400 m2, located in Jumilla municipality, 15 minutes from Pinoso. Features trees in full production. The parcel does not have water or electricity, but connection to both is possible, as the water and electricity points are just at the limits. The orchard is well-maintained, healthy, offers a wonderful investment with a quick return, source for own agricultural ventures or a possibilities for a house construction. There are other houses in the orchard's vicinity. About the area: Murcia region in southeastern Spain is a major producer of fruits, vegetables, and nuts. Almond trees are particularly important, as Murcia's dry, warm, Mediterranean climate, and fertile soil are ideal for their cultivation. The region is one of Europe's leading producers of almonds, contributing significantly to both local and international markets. About us: We have a large portfolio of properties in the Costa Blanca and Costa Calida areas, specialising in country properties, villas, fincas, building plots and design and build options in the Alicante and Murcia regions with a particular emphasis on Elda, Monovar, Pinoso, Sax, Villena, Aspe, Fortuna, Albacete and many more surrounding areas. We have been established since 2004 and have decades of experience between the team which we bring to bear to help you find and secure your new dream home. We help you every step of the way to make sure your purchase in Spain is safe and hassle free. We are not here to sell you a property, we are here to help you realise your dream and find what is right for you. With us you are in the safest hands. Contact us now to have a no obligation chat about how you too can realise your dreams.