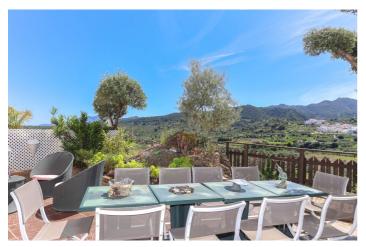

## Sierra de las Nieves, Monda

Large Urban Townhouse with Studio . Fabulous views of the village and Castillo de Monda . So many options. Now 1 Bed but was originally a 3 bedroom property . Separate studio . Open plan living . South facing . Several terraces . Walking distance to the village This villa on the outskirts of Monda is located on a popular urbanisation enjoying the most wonderful views. Property Details: Entering into the property you are immediately wowed by the space and views. The owners has designed the property to enjoy open plan living with kitchen, lounges all open plan leading the elevated terrace with panoramic views of olive groves and the village. The house was originally designed to be a 3 bedroom property but the owner decided that the property being a one bedroom suited her lifestyle. It would be possible to change back to a 3 bedroom property should the new owners wish to do so. Upstairs you will again find open plan living with one bedroom, bathroom and lounges to the front and rear of the property to enjoy both sun and shade. The elevated south facing terrace is also a sun trap. Studio. Downstairs we find a studio that leads to a terrace again with those lovely views. Other owners in the urbanisation have converted this room to an apartment, entertainment room etc. the options are endless. There is also a W/C in the studio. Outdoor area and land: Terraces Views: Olive groves, mountains and pueblo. Access: Excellent