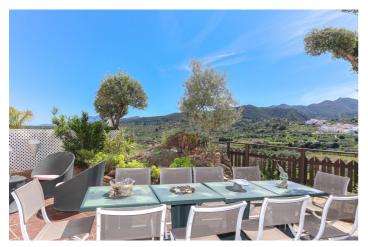

## Sierra de las Nieves, Monda

Large Urban Townhouse with Studio . Fabulous views of the village and Castillo de Monda . So many options. Now 1 Bed but was originally a 3 bedroom property . Separate studio . Open plan living . South facing . Several terraces . Walking distance to the village This villa on the outskirts of Monda is located on a popular urbanisation enjoying the most wonderful views. Property Details: Entering into the property you are immediately wowed by the space and views. The owners has designed the property to enjoy open plan living with kitchen, lounges all open plan leading the elevated terrace with panoramic views of olive groves and the village. The house was originally designed to be a 3 bedroom property but the owner decided that the property being a one bedroom suited her lifestyle. It would be possible to change back to a 3 bedroom property should the new owners wish to do so. Upstairs you will again find open plan living with one bedroom, bathroom and lounges to the front and rear of the property to enjoy both sun and shade. The elevated south facing terrace is also a sun trap. Studio. Downstairs we find a studio that leads to a terrace again with those lovely views. Other owners in the urbanisation have converted this room to an apartment, entertainment room etc. the options are endless. There is also a W/C in the studio. Outdoor area and land: Terraces Views: Olive groves, mountains and pueblo. Access: Excellent