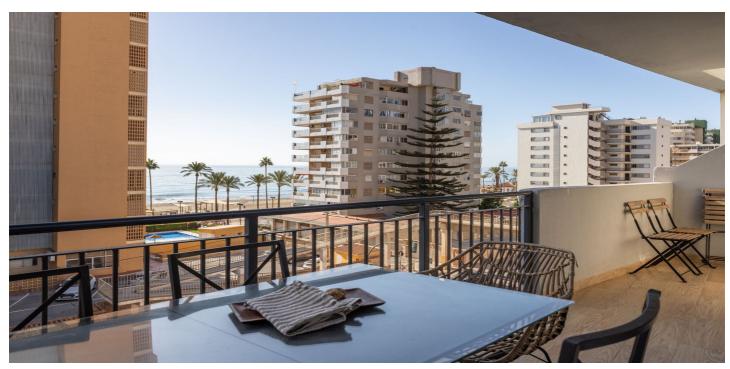

#### Costa del Sol, Torreblanca

Modern 3-bedroom apartment in Torreblanca, located just by the beach. This bright and airy property features 2 ensuite bathrooms and an open floor plan combining the kitchen and living room, with plenty of windows allowing for natural light to flood in. The apartment boasts new double-glazed windows that ensure a noise-free environment, along with newly installed AC units for added comfort. The apartment is sold with new furniture. Residents have access to communal parking, and the property is situated in a well-maintained urbanization in the popular Torreblanca area.

Close to all amenities and just minutes from some of the best beaches, this apartment is ideal as either a permanent home or a great investment opportunity with a ready tourist license for up to 6 persons.

#### Features:

| Features           | Climate Control  | Views     |
|--------------------|------------------|-----------|
| Covered Terrace    | Air Conditioning | Sea       |
| Lift               |                  | Urban     |
| Near Transport     |                  |           |
| Private Terrace    |                  |           |
| Ensuite Bathroom   |                  |           |
| Double Glazing     |                  |           |
| Restaurant On Site |                  |           |
| Near Church        |                  |           |
| Fiber Optic        |                  |           |
| Setting            | Furniture        | Utilities |
| Close To Golf      | Fully Furnished  | Telephone |
| Close To Port      |                  |           |
| Close To Shops     |                  |           |
| Close To Schools   |                  |           |