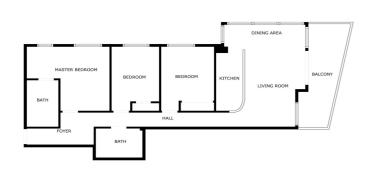

## Fuengirola

Reference: R5005924 Bedrooms: 3 Bathrooms: 2 Build Size: 100m<sup>2</sup>

Red Rose Properties | +34-602 627 580 | sales@redrosepropertyspain.com Page: 1 / 3

#### Costa del Sol, Torreblanca

Modern 3-bedroom apartment in Torreblanca, located just by the beach. This bright and airy property features 2 ensuite bathrooms and an open floor plan combining the kitchen and living room, with plenty of windows allowing for natural light to flood in. The apartment boasts new double-glazed windows that ensure a noise-free environment, along with newly installed AC units for added comfort. The apartment is sold with new furniture. Residents have access to communal parking, and the property is situated in a well-maintained urbanization in the popular Torreblanca area.