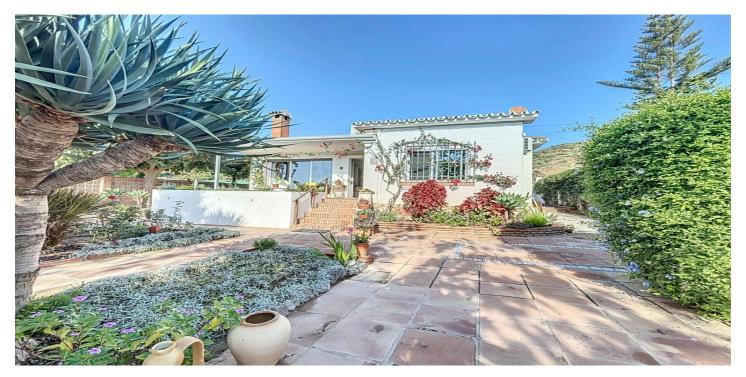

## Costa del Sol East, Almayate

This exclusive villa in Almayate offers a rare opportunity to live directly by the sea. With a living area of 129 m2 on a generous 682 m2 plot, it combines modern comfort with a unique location. Its perfect south-facing orientation ensures sun-filled rooms and a pleasant climate all year round. The property boasts direct access to the beach, where you can enjoy stunning views of the Mediterranean and the tranquility of the coastal surroundings. The villa features energy-efficient solar panels, reducing both environmental impact and energy costs. Inside, there are three spacious bedrooms, two of which include built-in wardrobes for added convenience. A modern bathroom and an additional guest toilet offer functionality and comfort. The fully equipped kitchen is perfect for those who enjoy cooking in a contemporary space, while the large living and dining area with a fireplace creates a warm and inviting ambiance, ideal for relaxing evenings. Outside, the beautifully maintained garden provides privacy and serenity, while the barbecue area is perfect for hosting gatherings with family and friends. Additional storage is available in a separate utility room, and the electric gate gives access to ample parking for multiple vehicles. This villa is the ideal retreat for anyone seeking the perfect blend of beachfront living and modern amenities in a peaceful environment. A true gem in a prime first-line beach location, offering the best of coastal living. We are pleased to be able to present this dream property to you soon, either personally or via virtual viewing. Because this world is unique - just like our Axarquía. In Andalusia. On the Costa del Sol. Here, on the sunny side of life...