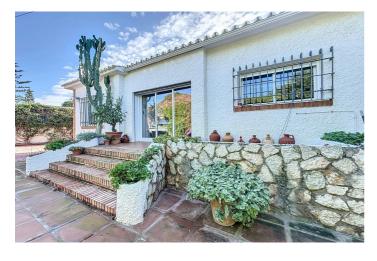

## Costa del Sol East, Almayate

This exclusive villa in Almayate offers a rare opportunity to live directly by the sea. With a living area of 129 m2 on a generous 682 m2 plot, it combines modern comfort with a unique location. Its perfect south-facing orientation ensures sun-filled rooms and a pleasant climate all year round. The property boasts direct access to the beach, where you can enjoy stunning views of the Mediterranean and the tranquility of the coastal surroundings. The villa features energy-efficient solar panels, reducing both environmental impact and energy costs. Inside, there are three spacious bedrooms, two of which include built-in wardrobes for added convenience. A modern bathroom and an additional guest toilet offer functionality and comfort. The fully equipped kitchen is perfect for those who enjoy cooking in a contemporary space, while the large living and dining area with a fireplace creates a warm and inviting ambiance, ideal for relaxing evenings. Outside, the beautifully maintained garden provides privacy and serenity, while the barbecue area is perfect for hosting gatherings with family and friends. Additional storage is available in a separate utility room, and the electric gate gives access to ample parking for multiple vehicles. This villa is the ideal retreat for anyone seeking the perfect blend of beachfront living and modern amenities in a peaceful environment. A true gem in a prime first-line beach location, offering the best of coastal living. We are pleased to be able to present this dream property to you soon, either personally or via virtual viewing. Because this world is unique - just like our Axarquía. In Andalusia. On the Costa del Sol. Here, on the sunny side of life...